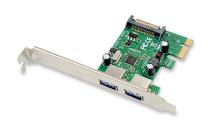

## **EMRICK U32, PCI Express Card 2-Port USB 3.0**

This PCI Express Card allows you to easily add 2 extra SuperSpeed USB 3.0 ports to your desktop computer. It has a maximum data speed of 5Gbs, which makes it very fast and capable of copying large files or documents to and from your desktop computer. Simply place the USB 3.0 PCI Express Card in the Express Card slot of your computer, install the included drivers and you are right to go!

## **Highlights**

- > Add 2 USB 3.0 ports to your desktop computer
- Supports hot-swapping
- USB 3.0 super speed (5Gb/s)
- Supports UASP
- 15 pin SATA connector for extra power

## **Specifications**

System Specifications

**Processor** 

NEC720202

**USB** version

3.0

Port Configuration

**USB** ports