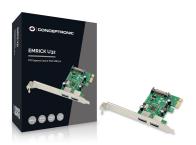

## **EMRICK U32, PCI Express Card 2-Port USB 3.0**

This PCI Express Card allows you to easily add 2 extra SuperSpeed USB 3.0 ports to your desktop computer. It has a maximum data speed of 5Gbs, which makes it very fast and capable of copying large files or documents to and from your desktop computer. Simply place the USB 3.0 PCI Express Card in the Express Card slot of your computer, install the included drivers and you are right to go!

## **Highlights**

- > Add 2 USB 3.0 ports to your desktop computer
- Supports hot-swapping
- USB 3.0 super speed (5Gb/s)
- Supports UASP
- 15 pin SATA connector for extra power

## **Specifications**

System Specifications

**Processor** 

NEC720202

**USB** version

3.0

Port Configuration

**USB** ports