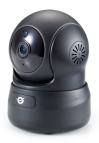

# **DARAY HD Wireless Pan/Tilt Cloud IP Camera**

Keep an eye on your home or office area from any location. This wireless network (IP) camera is ideal for remotely monitoring different spaces, with pan and tilt features as well as advanced motion detection. With a built-in microphone for two-way communication, the camera is designed for use at home in an area such as a baby's bedroom or living room where expensive equipment is kept, as well as for business use; monitoring a reception area or warehouse. Easy wireless setup with one key press via a mobile app. With cloud functionality, images can be viewed from any location in the world. Built-in infrared LEDs enable night-time monitoring and the agile pan and tilt functions allow secure viewing of every corner for ultimate peace of mind.

# Highlights

- > Monitor your home or office from anywhere in the world
- > 720p HD resolution
- > Easy wireless setup via mobile app
- > Supports 355° pan and 120° tilt
- > Built-in Infrared LEDs for night viewing
- > Built-in microphone and audio line out for 2-way audio communication
- > Supports motion detection and event notification via e-mail or FTP
- > Wireless security with WPA and WPA2 encryption
- > Supports viewing of iOS/Android/Mac OS/Windows devices from a remote location
- > Built-in Micro SD card slot for local storage
- > Supports cloud functionality