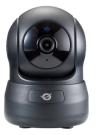

# **DARAY HD Wireless Pan/Tilt Cloud IP Camera**

Keep an eye on your home or office area from any location. This wireless network (IP) camera is ideal for remotely monitoring different spaces, with pan and tilt features as well as advanced motion detection. With a built-in microphone for two-way communication, the camera is designed for use at home in an area such as a baby's bedroom or living room where expensive equipment is kept, as well as for business use; monitoring a reception area or warehouse. Easy wireless setup with one key press via a mobile app. With cloud functionality, images can be viewed from any location in the world. Built-in infrared LEDs enable night-time monitoring and the agile pan and tilt functions allow secure viewing of every corner for ultimate peace of mind.

# Highlights

- > Monitor your home or office from anywhere in the world
- > 720p HD resolution
- > Easy wireless setup via mobile app
- > Supports 355° pan and 120° tilt
- > Built-in Infrared LEDs for night viewing
- > Built-in microphone and audio line out for 2-way audio communication
- > Supports motion detection and event notification via e-mail or FTP
- > Wireless security with WPA and WPA2 encryption
- > Supports viewing of iOS/Android/Mac OS/Windows devices from a remote location
- > Built-in Micro SD card slot for local storage
- > Supports cloud functionality