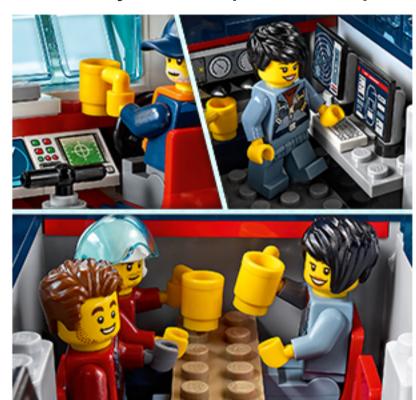

Ship's command cockpit with bedroom and laboratory.

Exciting functions

Kids get to operate the working ship's crane.

From sea to sky

Explorers can lift off from the ship's helipad.

Ship really floats!

This floating vessel needs a reliable lifeboat.