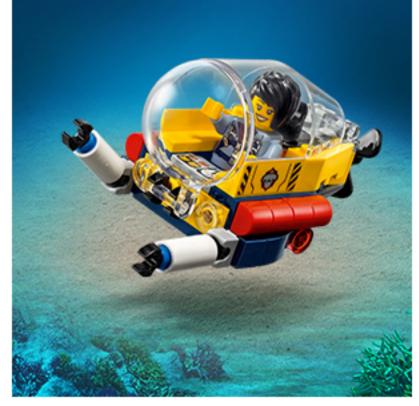

Undersea exploration

This research submarine helps uncover deep-sea discoveries.

Fun seabed features

Includes a pirate shipwreck, treasure, stingray and shark.