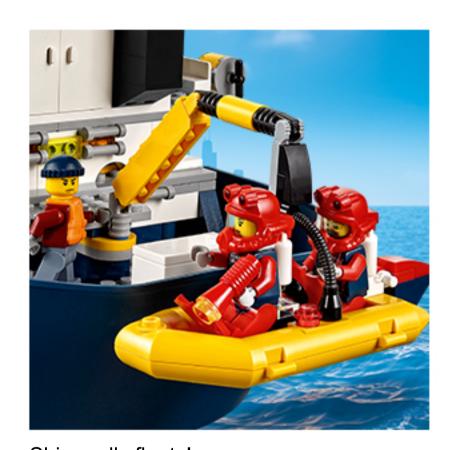

Ship's command cockpit with bedroom and laboratory.

Exciting functions

Kids get to operate the working ship's crane.

From sea to sky

Explorers can lift off from the ship's helipad.

Ship really floats!

This floating vessel needs a reliable lifeboat.