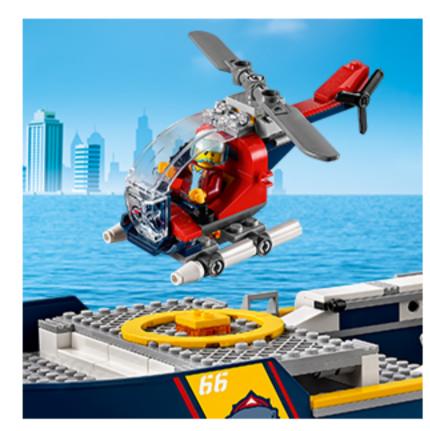

Ship's command cockpit with bedroom and laboratory.

Exciting functions

Kids get to operate the working ship's crane.

From sea to sky

Explorers can lift off from the ship's helipad.

Ship really floats!

This floating vessel needs a reliable lifeboat.