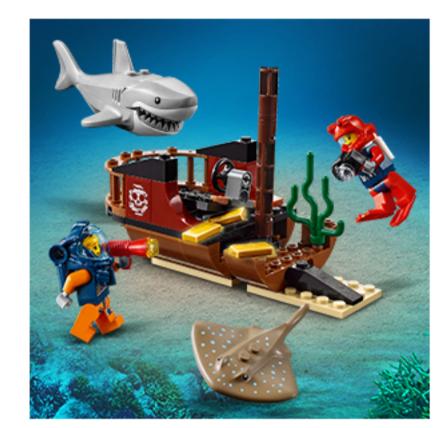

Undersea exploration

This research submarine helps uncover deep-sea discoveries.

Fun seabed features

Includes a pirate shipwreck, treasure, stingray and shark.