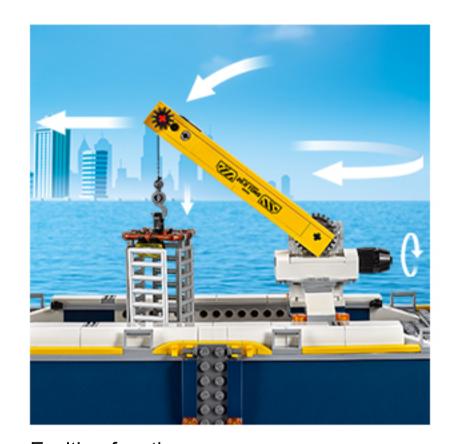

Ship's command cockpit with bedroom and laboratory.

Exciting functions

Kids get to operate the working ship's crane.

From sea to sky

Explorers can lift off from the ship's helipad.

Ship really floats!

This floating vessel needs a reliable lifeboat.