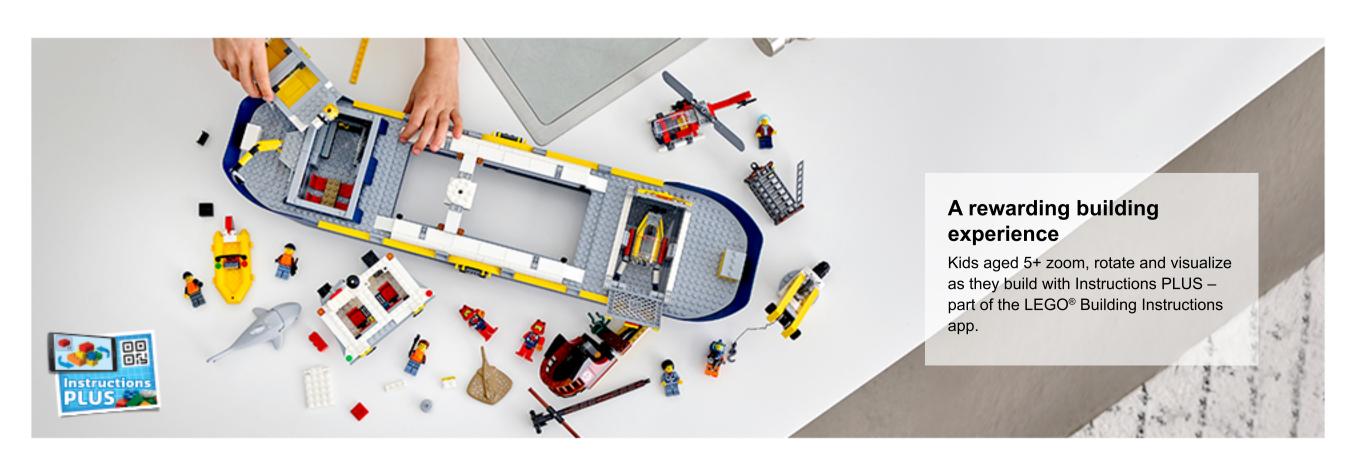

## Packed with story-inspiring features

Fun and adventure are on the horizon with this mighty LEGO® City Ocean Exploration Ship that really floats.

**LEGO® City Ocean Exploration Ship** 

Equipped for imaginative play

Ship's command cockpit with bedroom and laboratory.

Exciting functions

Kids get to operate the working ship's crane.

From sea to sky

Explorers can lift off from the ship's helipad.

Ship really floats!

This floating vessel needs a reliable lifeboat.

Undersea exploration

This research submarine helps uncover deep-sea discoveries.

Fun seabed features

Includes a pirate shipwreck, treasure, stingray and shark.