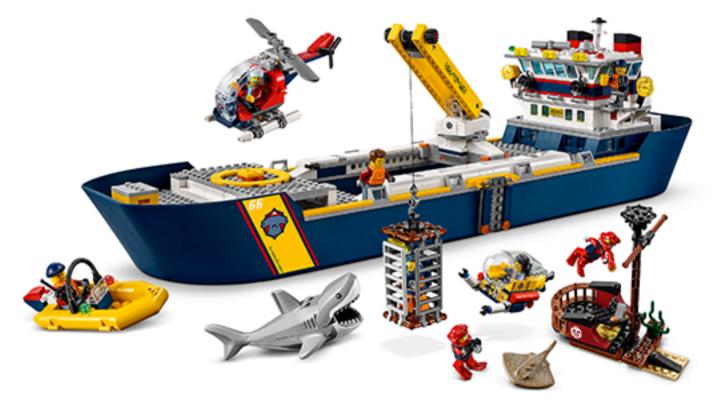

## Packed with story-inspiring features

Fun and adventure are on the horizon with this mighty LEGO® City Ocean Exploration Ship that really floats.

**LEGO® City Ocean Exploration Ship** 

Equipped for imaginative play

Ship's command cockpit with bedroom and laboratory.

Exciting functions

Kids get to operate the working ship's crane.

From sea to sky

Explorers can lift off from the ship's helipad.

Ship really floats!

This floating vessel needs a reliable lifeboat.

Undersea exploration

This research submarine helps uncover deep-sea discoveries.

Fun seabed features

Includes a pirate shipwreck, treasure, stingray and shark.