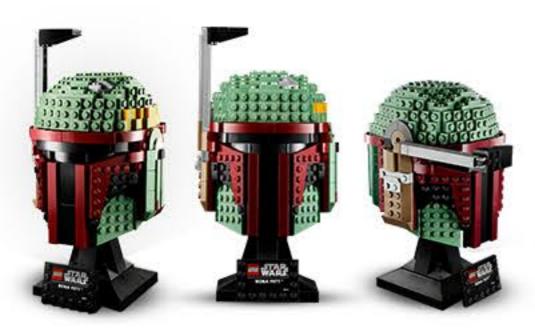

## Revel in the brick-built details

Reproduce the familiar shape and authentic details of a Boba Fett's helmet in LEGO® style and place it on the base with a nameplate to complete a splendid display piece to be admired from every angle.