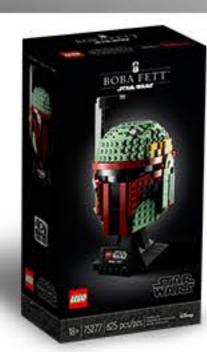

Recreate the Boba Fett look

## Revel in the brick-built details

Reproduce the familiar shape and authentic details of a Boba Fett's helmet in LEGO® style and place it on the base with a nameplate to complete a splendid display piece to be admired from every angle.

## A delight for *Star Wars*™ fans and hobbyists

While this buildable helmet won't take up much space, it is sure to catch the eye of every passerby wherever you display it. A wonderful anytime treat for yourself, this buildable model also makes a fabulous gift for the *Star Wars*™ fan, LEGO® collector or hobbyist in your life.