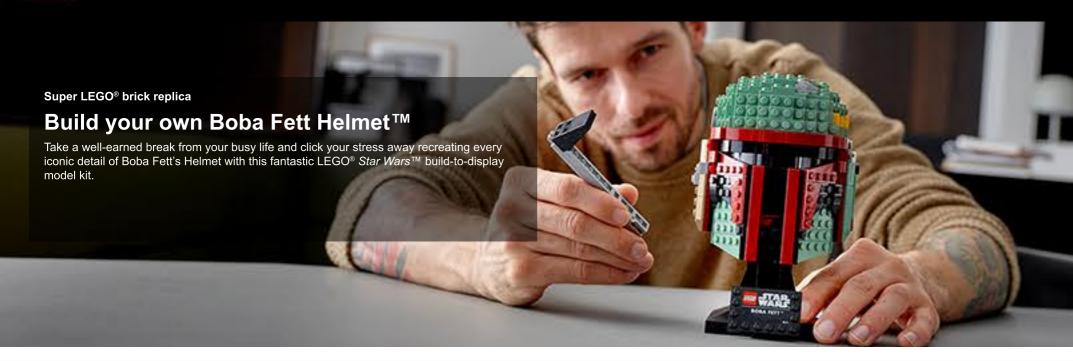

Recreate the Boba Fett look

## Revel in the brick-built details

Reproduce the familiar shape and authentic details of a Boba Fett's helmet in LEGO® style and place it on the base with a nameplate to complete a splendid display piece to be admired from every angle.