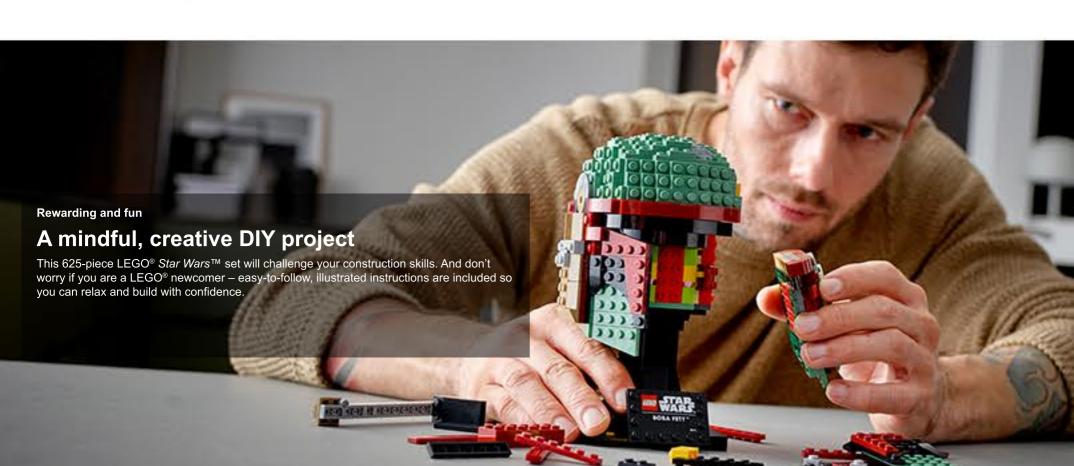

Recreate the Boba Fett look

## Revel in the brick-built details

Reproduce the familiar shape and authentic details of a Boba Fett's helmet in LEGO® style and place it on the base with a nameplate to complete a splendid display piece to be admired from every angle.