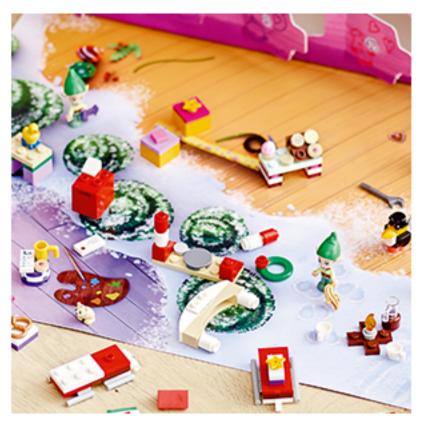

## 24 cute LEGO<sup>®</sup> Friends gifts

The mini builds and characters make up one of three story scenarios that can be played with long after Christmas Day.

### An extra treat to unwrap

Play can take place on the included winter-themed mat.