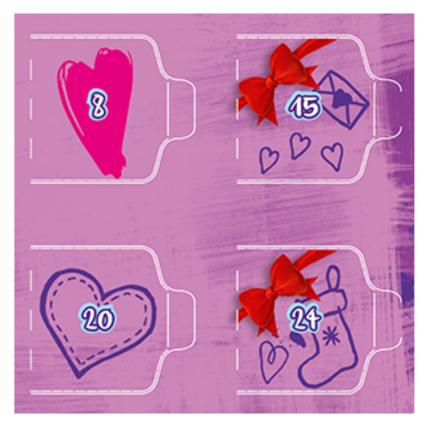

# **LEGO®** Friends Advent Calendar

December's daily delight

A new surprise each day in the run-up to Christmas Day.

Story builds with excitement Each gift adds to the imaginative festive play.