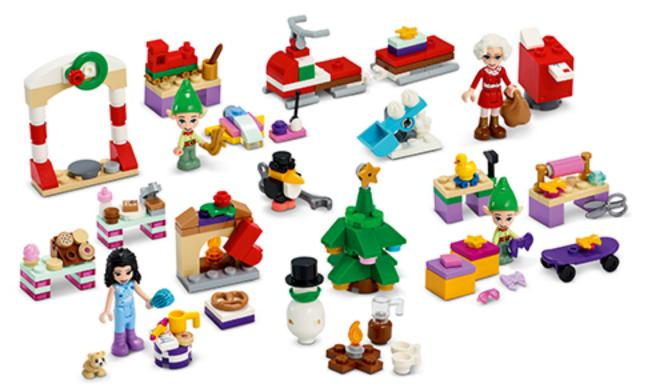

## 24 cute LEGO<sup>®</sup> Friends gifts

The mini builds and characters make up one of three story scenarios that can be played with long after Christmas Day.

### An extra treat to unwrap

Play can take place on the included winter-themed mat.