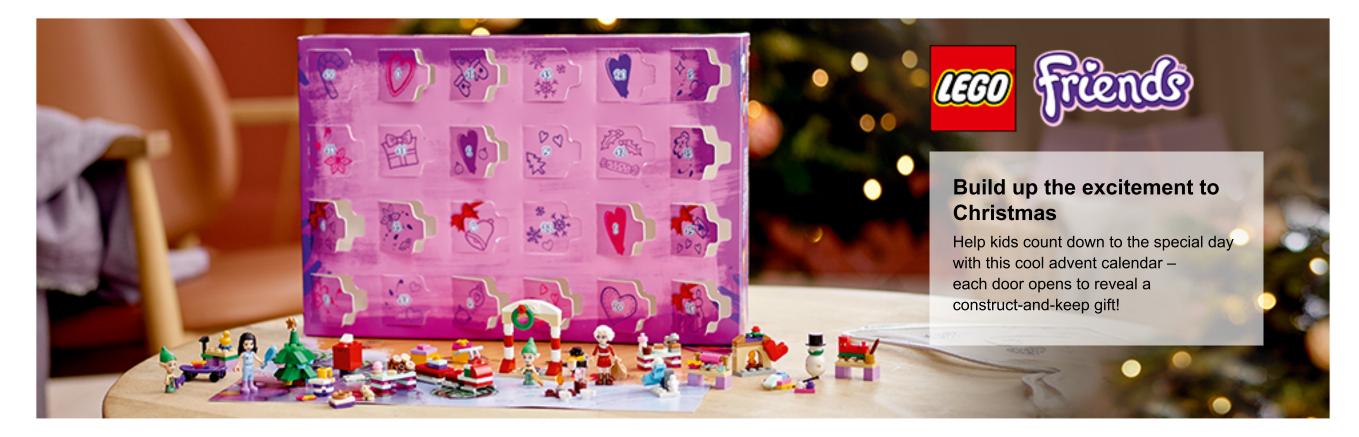

# **LEGO®** Friends Advent Calendar

December's daily delight

A new surprise each day in the run-up to Christmas Day.

Story builds with excitement Each gift adds to the imaginative festive play.

## 24 cute LEGO<sup>®</sup> Friends gifts

The mini builds and characters make up one of three story scenarios that can be played with long after Christmas Day.