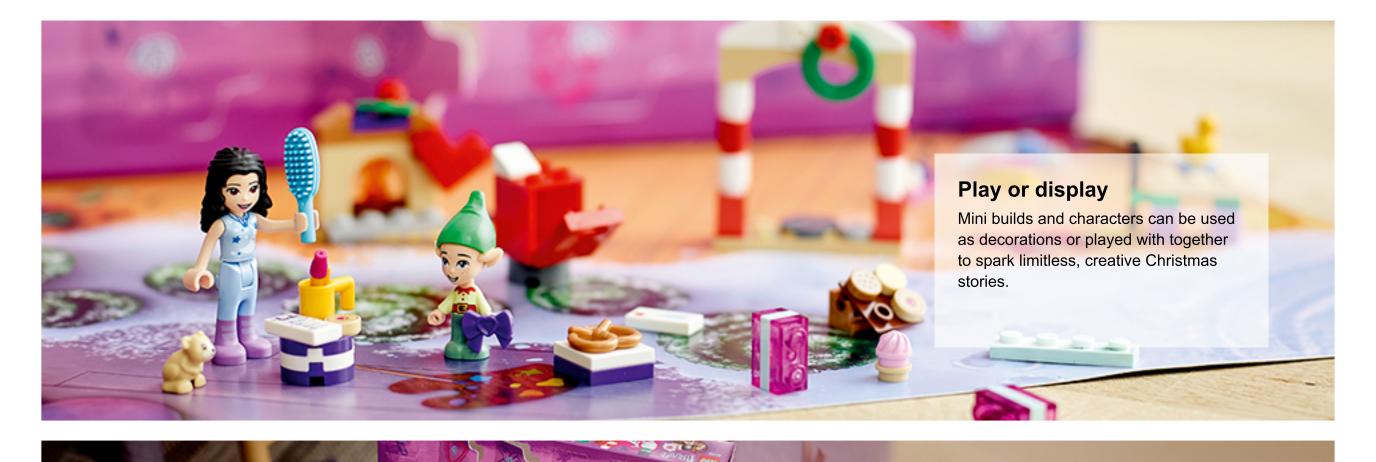

## 24 cute LEGO<sup>®</sup> Friends gifts

The mini builds and characters make up one of three story scenarios that can be played with long after Christmas Day.