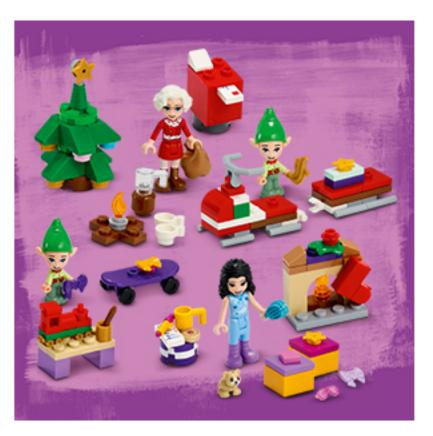

## 24 cute LEGO<sup>®</sup> Friends gifts

The mini builds and characters make up one of three story scenarios that can be played with long after Christmas Day.

## The gift that gives and gives

A perfect winter birthday or holiday gift for kids or adults who want an advent calendar that lasts beyond the festive period.