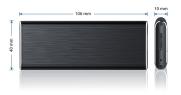

#### Product depth (mm)

106

#### Product breadth (mm)

40

#### Product height (mm)

10.5

#### **Shell Material**

Aluminum