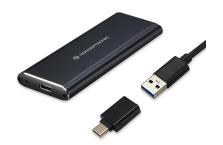

### M.2 PCIe NVMe SSD Enclosure USB-C 3.1 Gen 2

This M.2 SSD enclosure offers you steady and efficient data transmission, with transfer speeds of up to 10Gbps. The USB 3.1 Gen 2 super speed connection is also compatible with USB 3.0/USB 2.0. USB Type-C interface enhances ease of use for connecting USB devices. An ultra-slim aluminum casing ensures efficient heat dissipation. Perfect for transferring large video files and making backups.

# Package content

- > DDE01B
- > Multilingual quick installation guide
- > USB-C to USB-A cable
- > Screws and screwdriver
- > USB-C to USB-A adapter

Friday, May 8, 2020 Page 3 of 4