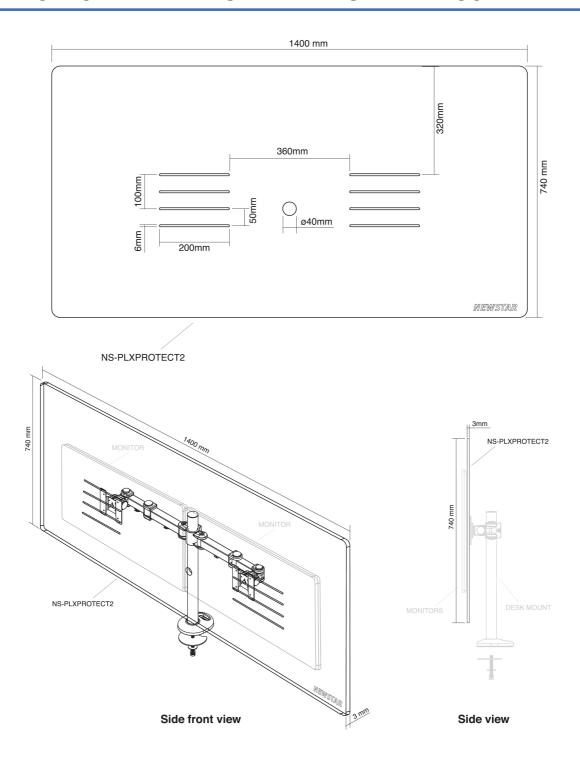

The NS-PLXPROTECT2 is 140 cm wide x 74 cm high and has slots for a VESA-hole pattern of 100x100 mm for mounting 2 flat screens between 22" and 27". The screen is made of 100% transparent acrylic to ensure a spacious feeling and has rounded corners. The screen is equipped with 2 mounting points, so that it is adjustable in height relative to the monitors. Because the NS-PLXPROTECT2 is mounted between the flat screens and the desk mount, the screen moves with the monitors and sit-stand workstation when they are adjusted in height. The flat screens can also be adjusted horizontally towards each other for optimal adjustment. The NS-PLXPROTECT2 can be mounted on 2 separate arms, gas-sprung arms, a crossbar and/ or a double monitor arm.

Dimensions: 1400x740x3 mm

Net weight: 3,63 kg

Note: Take into account the maximum load capacity of the desk mount in combination with the weight of the NS-PLXPROTECT2 and the flat screens.

NewStar Products Europe B.V. Wateringweg 62/B