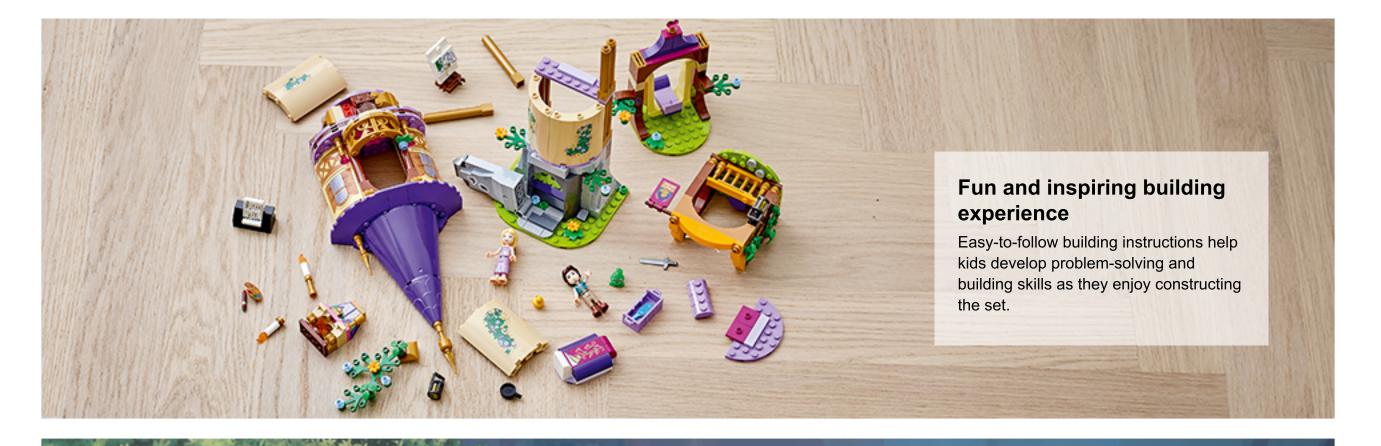

# So many exciting play possibilities!

A 4-room tower, plus 2 smaller builds, help kids grow their creative role-play skills with unlimited Disney Princess stories.

## LEGO<sup>®</sup> | Disney Rapunzel's Tower