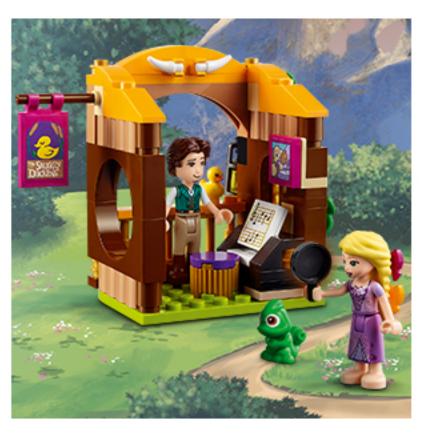

# Fans of Disney's Rapunzel can visit her tower

Kids get a fun and immersive play experience as they build the detailed tower and discover all the thrilling hidden features.

### Tower hobby room with a view

Kids can dive into different arts and crafts with Rapunzel.

#### Set reflects the Disney story

Loads of accessories inspire endless thrilling adventures.