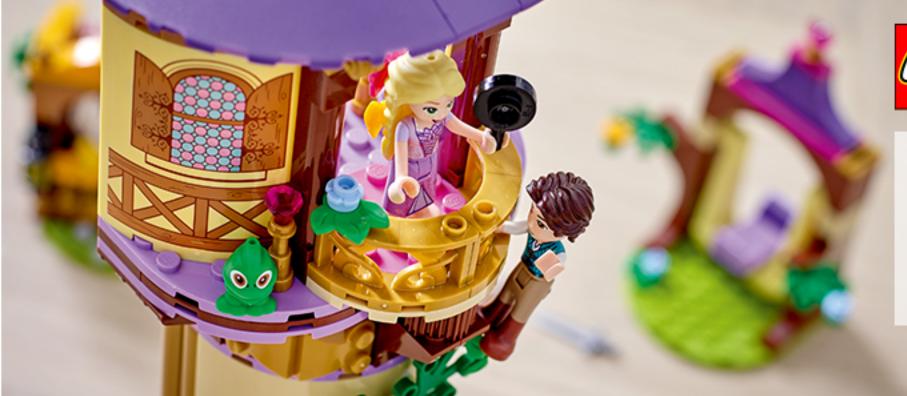

# Fans of Disney's Rapunzel can visit her tower

Kids get a fun and immersive play experience as they build the detailed tower and discover all the thrilling hidden features.

#### Set reflects the Disney story

Loads of accessories inspire endless thrilling adventures.