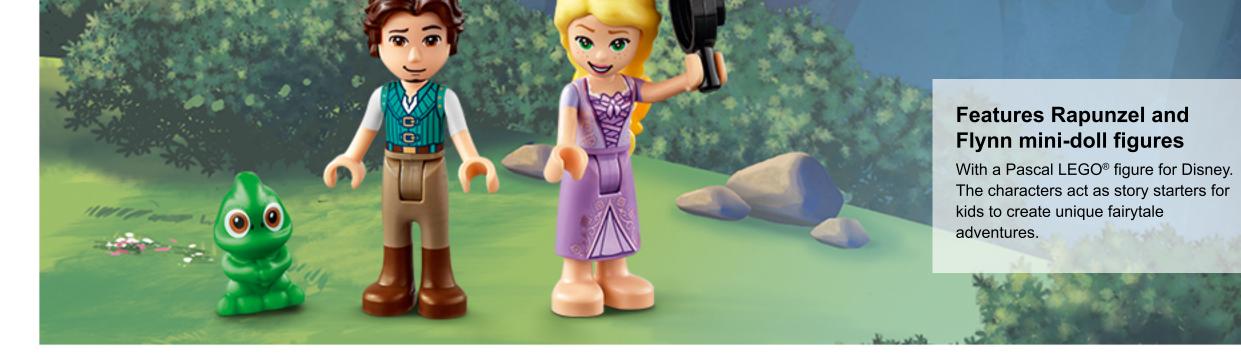

#### A swing full of imagination

Rapunzel, Flynn and Pascal can enjoy some outdoor fun.

#### Set reflects the Disney story

Loads of accessories inspire endless thrilling adventures.