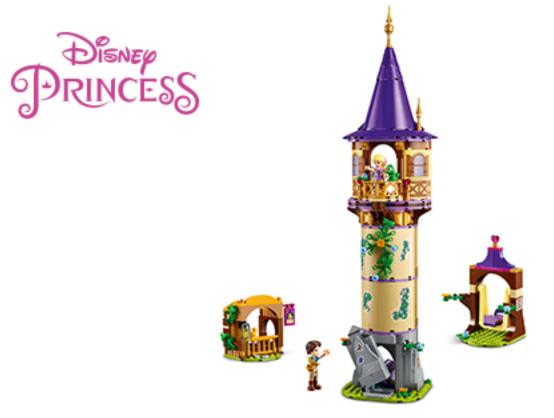

# So many exciting play possibilities!

A 4-room tower, plus 2 smaller builds, help kids grow their creative role-play skills with unlimited Disney Princess stories.

## LEGO<sup>®</sup> | Disney Rapunzel's Tower