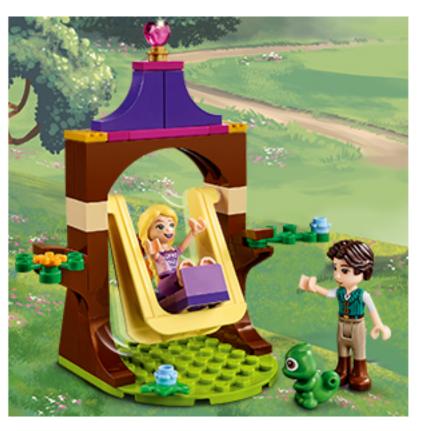

#### A swing full of imagination

Rapunzel, Flynn and Pascal can enjoy some outdoor fun.