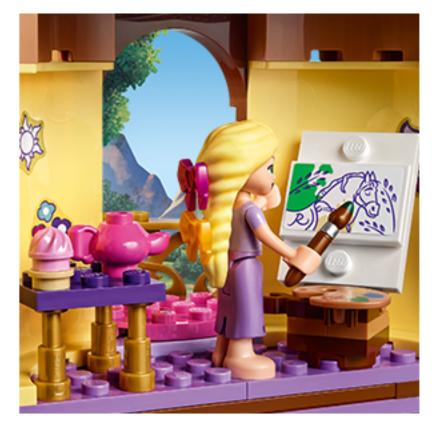

### Tower hobby room with a view

Kids can dive into different arts and crafts with Rapunzel.