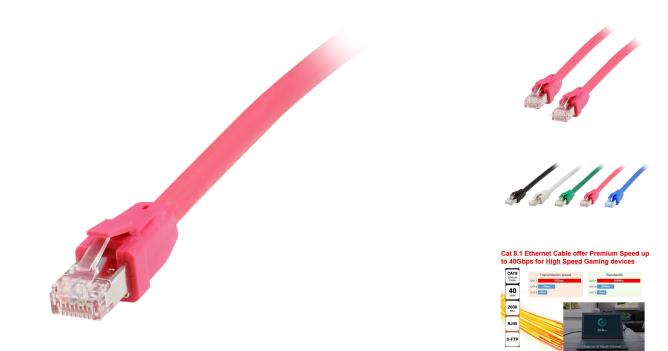

## 608022 Cat 8.1 S/FTP Patch Cable, LSOH, Red color , 3.0m

**Product Images** 

## **Short Description**

- 1. 4x 2 AWG 24/7
- 2. Gold Plated Connectors for high signal quality
- 3. Stranded bare copper conductor
- 4. Foil and braid shield reduces EMI/RFI interference
- 5. PIMF (pairs in metal foil)
- 6. 2000 MHz transmission Bandwidth
- 7. Transmission: 25Gbit, 40Gbit
- 8. interference PoE++ compatible
- 9. RoHS compliant
- 10. Low Smoke Zero Halogen (LSZH/LSOH)
- 11. Compliant with ISO/IEC 11801 and EN 50173

The equip® Cat 8.1 S/FTP Patch Cord is composed of preeminent materials and fully-examined to conform with industrial standards. Offering higher bandwidth and better signal-to-noise margin, the Cat 8.1 cable is able to deliver ultrahigh and error-free performance in the most demanding network environments, specially for 40G application.