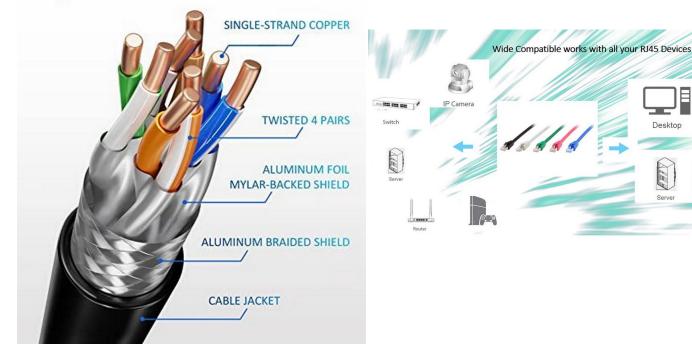

## **Short Description**

- 1. 4x 2 AWG 24/7
- 2. Gold Plated Connectors for high signal quality
- 3. Stranded bare copper conductor
- 4. Foil and braid shield reduces EMI/RFI interference
- 5. PIMF (pairs in metal foil)
- 6. 2000 MHz transmission Bandwidth
- 7. Transmission: 25Gbit, 40Gbit
- 8. interference PoE++ compatible
- 9. RoHS compliant
- 10. Low Smoke Zero Halogen (LSZH/LSOH)
- 11. Compliant with ISO/IEC 11801 and EN 50173

The equip® Cat 8.1 S/FTP Patch Cord is composed of preeminent materials and fully-examined to conform with industrial standards. Offering higher bandwidth and better signal-to-noise margin, the Cat 8.1 cable is able to deliver ultrahigh and error-free performance in the most demanding network environments, specially for 40G application.