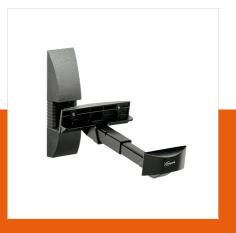

## VLB 200 Speaker Wall Mounts (2x)

Article number (SKU) 8120200 Colour Black

Wall mount your bookshelf speaker (up to 20kg) without screwing into the speaker. The clamping construction makes screw-less mounting of your speaker possible. The VLB 200 features a tilt and turn function to guarantee an optimal listening position.