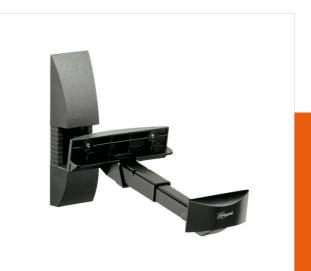

## VLB 200 Speaker Wall Mounts (2x)

Article number (SKU) 8120200 Colour Black

Wall mount your bookshelf speaker (up to 20kg) without screwing into the speaker. The clamping construction makes screw-less mounting of your speaker possible. The VLB 200 features a tilt and turn function to guarantee an optimal listening position.