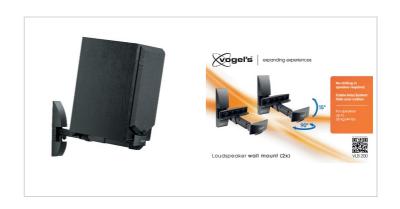

## VLB 200 Speaker Wall Mounts (2x)

Article number (SKU) 8120200 Colour Black

Wall mount your bookshelf speaker (up to 20kg) without screwing into the speaker. The clamping construction makes screw-less mounting of your speaker possible. The VLB 200 features a tilt and turn function to guarantee an optimal listening position.