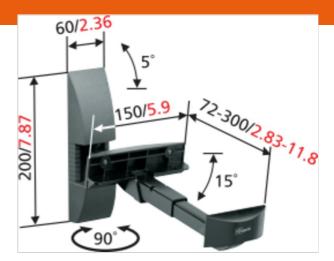

## **Product specifications**

Product type number VLB 200
Article number (SKU) 8120200
Colour Black

EAN single box 8712285001024

TÜV certified No

Tilt up to 15°
Turn Up to 180°
Guarantee 5 years
Max. weight load (kg) 20