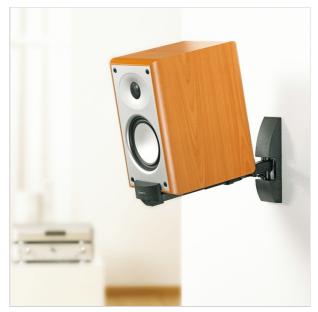

## VLB 200 Speaker Wall Mounts (2x)

Article number (SKU) 8120200 Colour Black

Wall mount your bookshelf speaker (up to 20kg) without screwing into the speaker. The clamping construction makes screw-less mounting of your speaker possible. The VLB 200 features a tilt and turn function to guarantee an optimal listening position.