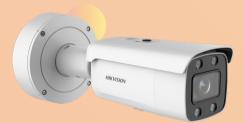

#### DS-2CD2647G2-LZS

4 MP ColorVu Varifocal Bullet Network Camera

- 0.0005 lux @ F1.0
- Motorized varifocal lens, 3.6 to 9 mm
- Colorful imaging 24/7
- Human and vehicle classification
- H.265/H.265+
- IP67, IK10
- 130 dB WDR
- Audio/Alarm I/O