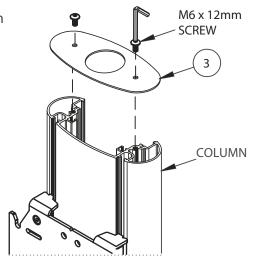

### 2 FIX END CAP TO COLUMN

Attach *item 3* to the top of the column using the M6 x 12mm screws supplied with the column (BT8385-190).