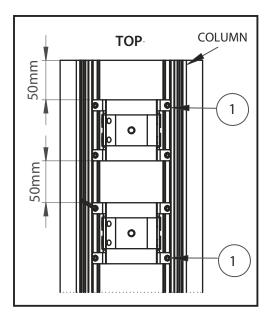

#### **INSERT COLLARS TO TOP OF COLUMN**

Insert both *items C1* into the rear slots of the column (**Note:** Ensure nuts slide into the slots). Set *item C1* 50mm apart and from the top of the column.