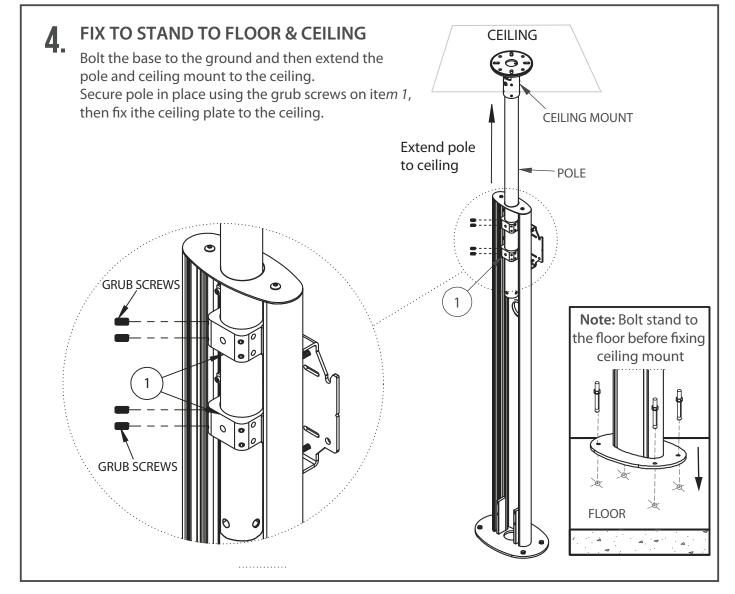

#### **INSERT COLLARS TO TOP OF COLUMN**

Insert both *items C1* into the rear slots of the column (**Note:** Ensure nuts slide into the slots). Set *item C1* 50mm apart and from the top of the column.