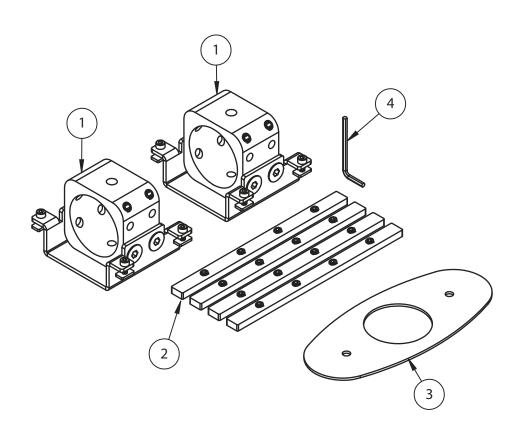

# **PARTS LIST**

| ITEM | DESCRIPTION   | QTY |
|------|---------------|-----|
| 1    | COLLAR        | 2   |
| 2    | EXTENSION BAR | 4   |
| 3    | END CAP       | 1   |
| 4    | HEX KEY       | 1   |