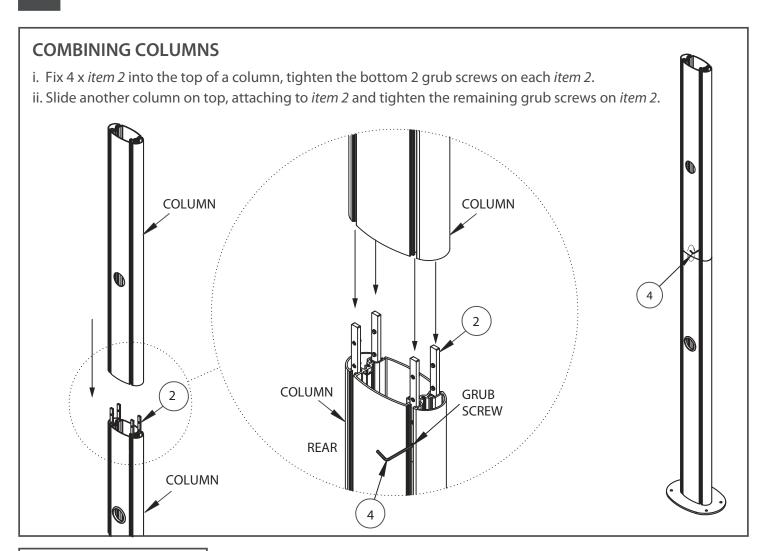

ay careful attention to where this product is located, some locations are not suitable for installation. For indoor use only. It is recommended that periodic inspections of the product are made as frequently as possible to ensure that safety is maintained. *Please keep these instructions for future reference.* 

#### **INSTALLATION INSTRUCTIONS**

#### **INSERT COLLARS TO TOP OF COLUMN**

Insert both *items C1* into the rear slots of the column (**Note:** Ensure nuts slide into the slots). Set *item C1* 50mm apart and from the top of the column.





### 2 FIX END CAP TO COLUMN

Attach *item 3* to the top of the column using the M6 x 12mm screws supplied with the column (BT8385-190).

















### **BT8385-FTC**

## FLOOR-TO-CEILING MOUNTING KIT

### OPTIONAL EXTENDING THE COLUMNS



#### **CONTACT:**

info@btechavmounts.com

©2020 B-Tech International Design & Manufacturing Ltd. All rights reserved.

B-Tech AV Mounts is a division of B-Tech International Design & Manufacturing Ltd.

B-Tech AV Mounts, the B-Tech logo and Mode-AL are registered trade marks.

All other brands and product names are trademarks of their respective owners.

Photographs are for illustrative purposes only. E&OE.

AMA-BT8385-FTC-V1-0520-110 MADE IN VIETNAM