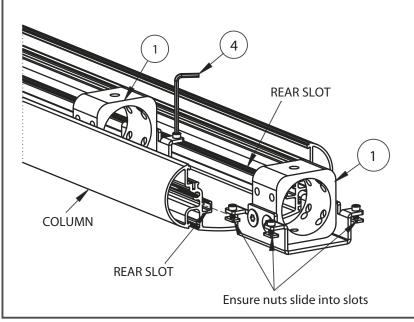

#### **INSERT COLLARS TO TOP OF COLUMN**

Insert both *items C1* into the rear slots of the column (**Note:** Ensure nuts slide into the slots). Set *item C1* 50mm apart and from the top of the column.