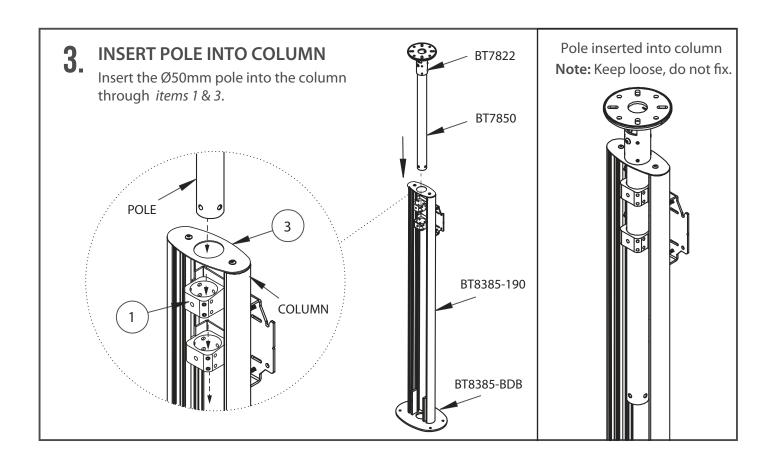

#### **INSERT COLLARS TO TOP OF COLUMN**

Insert both *items C1* into the rear slots of the column (**Note:** Ensure nuts slide into the slots). Set *item C1* 50mm apart and from the top of the column.

### 2 FIX END CAP TO COLUMN

Attach *item 3* to the top of the column using the M6 x 12mm screws supplied with the column (BT8385-190).