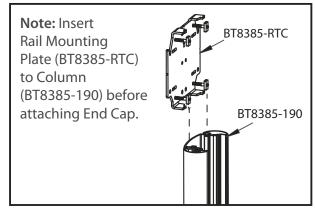

### 2 FIX END CAP TO COLUMN

Attach *item 3* to the top of the column using the M6 x 12mm screws supplied with the column (BT8385-190).