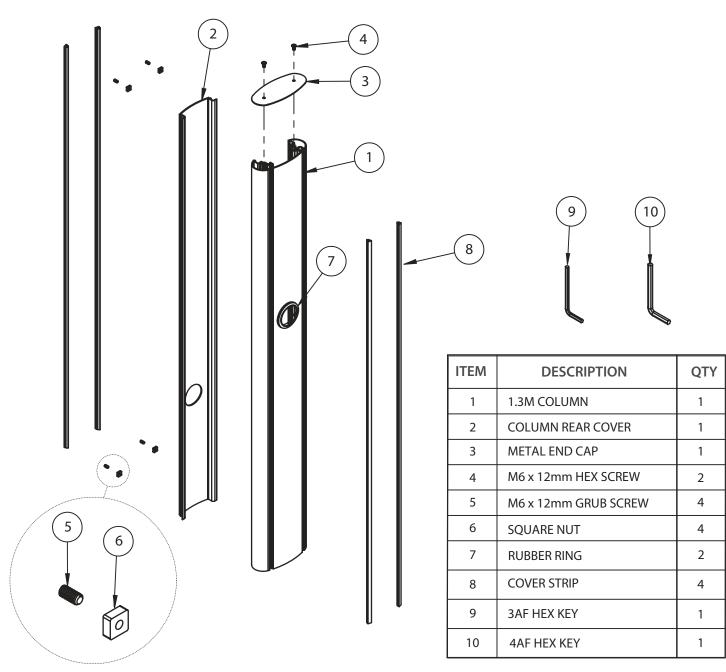

### **BT8385-130** 1.3M COLUMN



# **PARTS LIST**



### **INSTALLATION SAFETY INSTRUCTIONS**



**CAUTION:** This product is intended for use only with the maximum weights indicated. Use with equipment heavier than the maximum indicated may result in instability causing possible injury.

B-Tech AV Mounts, it's distributors and dealers are not responsible for damage or injury caused by improper installation, improper use, modifications, installations over the specified weight capacity and/or failure to observe these safety instructions. In such cases, any warranty will expire.

It is recommended that this product should only be installed by a qualified professional / installer. B-Tech AV Mounts does not claim any liability for any difficulties that may arise from the interpretation contained in these instructions. Failure to mount this pro