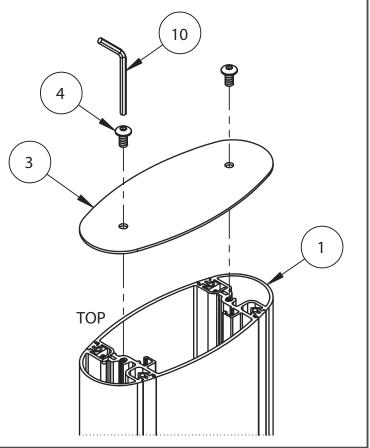

arise from the interpretation contained in these instructions. Failure to mount this product correctly may lead to serious injury and/or death.

Please check carefully to make sure there are no missing or defective parts - defective parts must never be used. In the event of missing and/or defective parts, or technical questions, please contact an authorised dealer. Pay careful attention to where this product is located, some locations are not suitable for installation. For indoor use only. It is recommended that periodic inspections of the product are made as frequently as possible to ensure that safety is maintained. *Please keep these instructions for future reference*.

#### **INSTALLATION INSTRUCTIONS**





#### **2.** ATTACH END CAP

Fix item 3 onto the top of item 1 using item 4.



### **3.** ATTACH COVER STRIPS

After display has been mounted to installation cut *item 8* down to size and insert into the front and back of *item 1*.









## **BT8385-130** 1.3M COLUMN

₿

### **PRODUCT DIMENSIONS**



#### CONTACT: info@btechavmounts.com

©2019 B-Tech International Design & Manufacturing Ltd. All rights reserved.

B-Tech AV Mounts is a division of B-Tech International Design & Manufacturing Ltd. B-Tech AV Mounts, the B-Tech logo and Mode-AL are registered trade marks. All other brands and product names are trademarks of their respective owners. Photographs are for illustrative purposes only. E&OE.

AMA-BT8385-130-V1-1119-104 MADE IN VIETNAM