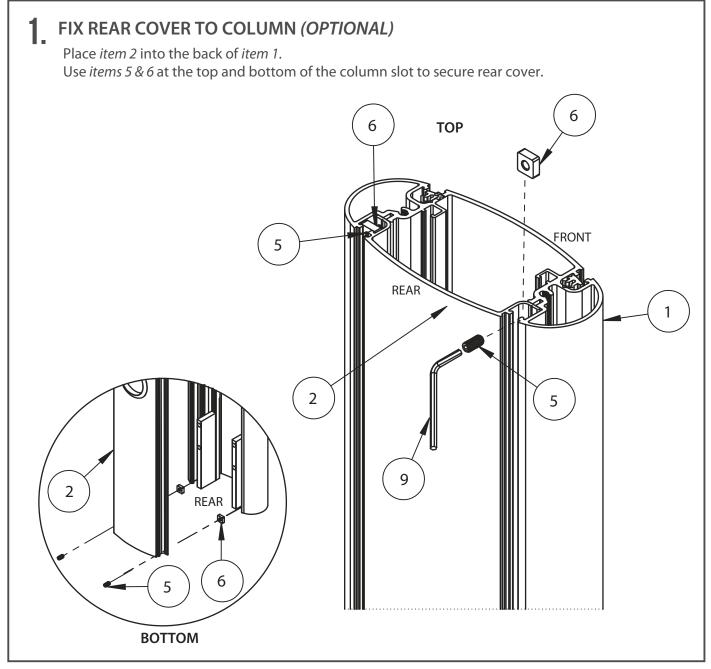

ller. B-Tech AV Mounts does not claim any liability for any difficulties that may arise from the interpretation contained in these instructions. Failure to mount this product correctly may lead to serious injury and/or death.

Please check carefully to make sure there are no missing or defective parts - defective parts must never be used. In the event of missing and/or defective parts, or technical questions, please contact an authorised dealer. Pay careful attention to where this product is located, some locations are not suitable for installation. For indoor use only. It is recommended that periodic inspections of the product are made as frequently as possible to ensure that safety is maintained. *Please keep these instructions for future reference*.

#### **INSTALLATION INSTRUCTIONS**





#### **2.** ATTACH END CAP

Fix item 3 onto the top of item 1 using item 4.



### **3.** ATTACH COVER STRIPS

After display has been mounted to installation cut *item 8* down to size and insert into the front and back of *item 1*.









## **BT8385-130** 1.3M COLUMN

₿

### **PRODUCT DIMENSIONS**



#### CONTACT: info@btechavmounts.com

©2019 B-Tech International Design & Manufacturing Ltd. All rights reserved.

B-Tech AV Mounts is a division of B-Tech International Design & Manufacturing Ltd. B-Tech AV Mounts, the B-Tech logo and Mode-AL are registered trade marks. All other brands and product names are trademarks of their respective owners. Photographs are for illustrative purposes only. E&OE.

AMA-BT8385-130-V1-1119-104 MADE IN VIETNAM