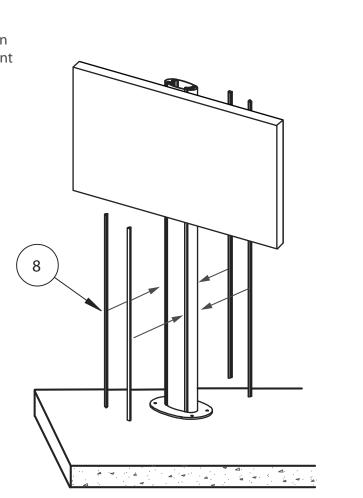

### **3.** ATTACH COVER STRIPS

After display has been mounted to installation cut *item 8* down to size and insert into the front and back of *item 1*.