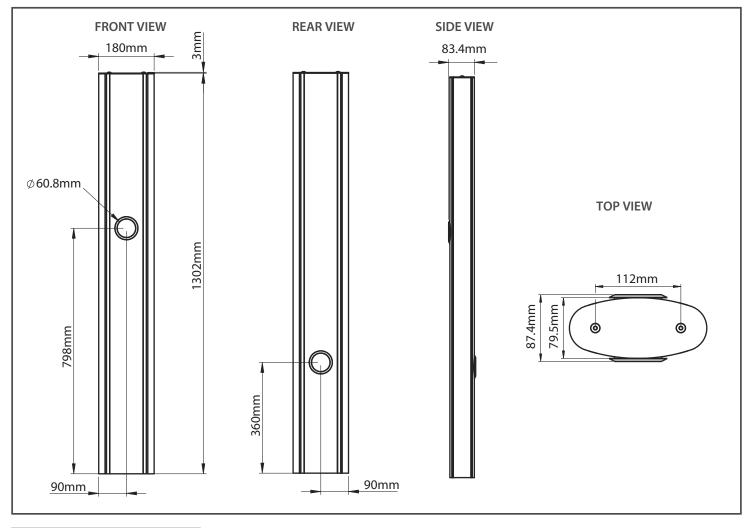

fective parts must never be used. In the event of missing and/or defective parts, or technical questions, please contact an authorised dealer. Pay careful attention to where this product is located, some locations are not suitable for installation. For indoor use only. It is recommended that periodic inspections of the product are made as frequently as possible to ensure that safety is maintained. *Please keep these instructions for future reference*.

#### **INSTALLATION INSTRUCTIONS**





#### **2.** ATTACH END CAP

Fix item 3 onto the top of item 1 using item 4.



### **3.** ATTACH COVER STRIPS

After display has been mounted to installation cut *item 8* down to size and insert into the front and back of *item 1*.









## **BT8385-130** 1.3M COLUMN

₿

### **PRODUCT DIMENSIONS**



#### CONTACT: info@btechavmounts.com

©2019 B-Tech International Design & Manufacturing Ltd. All rights reserved.

B-Tech AV Mounts is a division of B-Tech International Design & Manufacturing Ltd. B-Tech AV Mounts, the B-Tech logo and Mode-AL are registered trade marks. All other brands and product names are trademarks of their respective owners. Photographs are for illustrative purposes only. E&OE.

AMA-BT8385-130-V1-1119-104 MADE IN VIETNAM