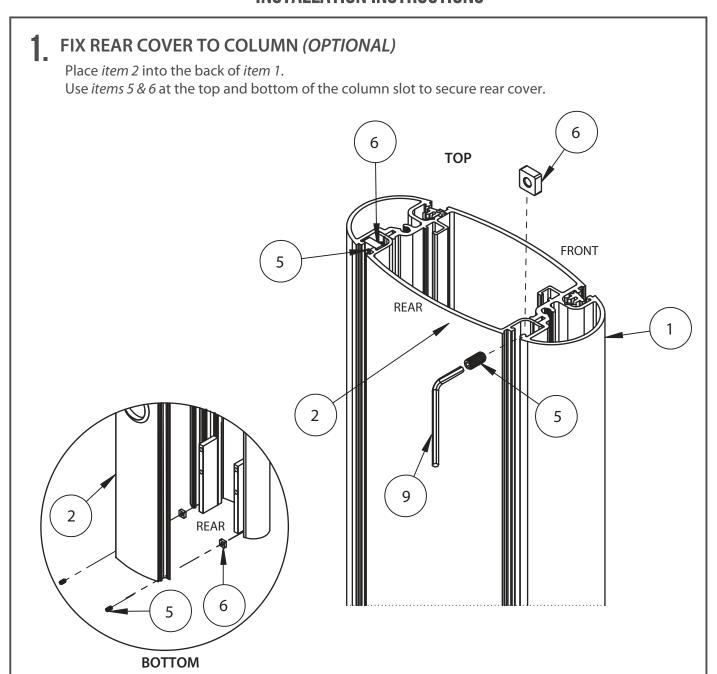

nstaller.

B-Tech AV Mounts does not claim any liability for any difficulties that may arise from the interpretation contained in these instructions. Failure to mount this product correctly may lead to serious injury and/or death.

Please check carefully to make sure there are no missing or defective parts - defective parts must never be used. In the event of missing and/or defective parts, or technical questions, please contact an authorised dealer.

Pay careful attention to where this product is located, some locations are not suitable for installation. For indoor use only. It is recommended that periodic inspections of the product are made as frequently as possible to ensure that safety is maintained.

Please keep these instructions for future reference.

### INSTALLATION INSTRUCTIONS





# 2. ATTACH END CAP Fix item 3 onto the top of item 1 using item 4.







## BT8385-190

1.9M COLUMN

# **PRODUCT DIMENSIONS**



**CONTACT:** 

info@btechavmounts.com

©2019 B-Tech International Design & Manufacturing Ltd. All rights reserved.

B-Tech AV Mounts is a division of B-Tech International Design & Manufacturing Ltd.

B-Tech AV Mounts, the B-Tech logo and Mode-AL are registered trade marks.

All other brands and product names are trademarks of their respective owners.

Photographs are for illustrative purposes only. E&OE.

AMA-BT8385-190-V1-1119-104 MADE IN VIETNAM