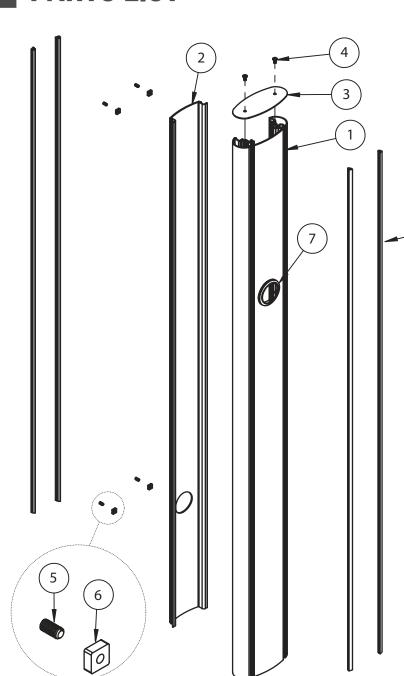

# **PARTS LIST**

| ITEM | DESCRIPTION          | QTY |
|------|----------------------|-----|
| 1    | 1.9M COLUMN          | 1   |
| 2    | COLUMN REAR COVER    | 1   |
| 3    | METAL END CAP        | 1   |
| 4    | M6 x 12mm HEX SCREW  | 2   |
| 5    | M6 x 12mm GRUB SCREW | 4   |
| 6    | SQUARE NUT           | 4   |
| 7    | RUBBER RING          | 2   |
| 8    | COVER STRIP          | 4   |
| 9    | 3AF HEX KEY          | 1   |
| 10   | 4AF HEX KEY          | 1   |