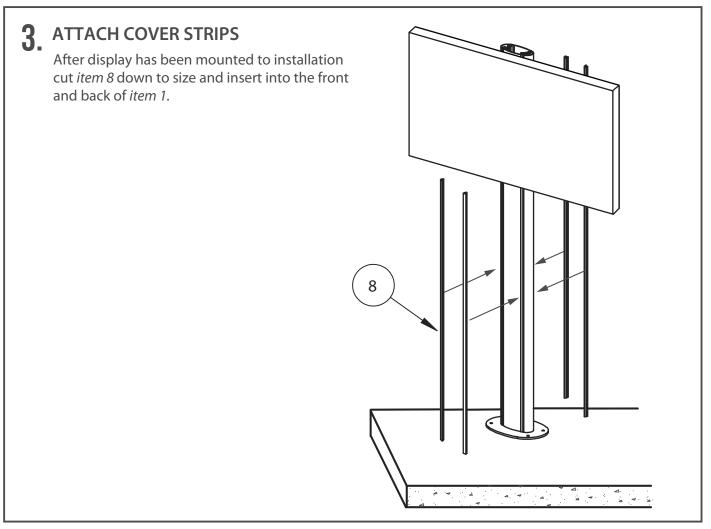

ties that may arise from the interpretation contained in these instructions. Failure to mount this product correctly may lead to serious injury and/or death.

Please check carefully to make sure there are no missing or defective parts - defective parts must never be used. In the event of missing and/or defective parts, or technical questions, please contact an authorised dealer.

Pay careful attention to where this product is located, some locations are not suitable for installation. For indoor use only. It is recommended that periodic inspections of the product are made as frequently as possible to ensure that safety is maintained.

Please keep these instructions for future reference.

### INSTALLATION INSTRUCTIONS





# 2. ATTACH END CAP Fix item 3 onto the top of item 1 using item 4.







## BT8385-190

1.9M COLUMN

# **PRODUCT DIMENSIONS**



**CONTACT:** 

info@btechavmounts.com

©2019 B-Tech International Design & Manufacturing Ltd. All rights reserved.

B-Tech AV Mounts is a division of B-Tech International Design & Manufacturing Ltd.

B-Tech AV Mounts, the B-Tech logo and Mode-AL are registered trade marks.

All other brands and product names are trademarks of their respective owners.

Photographs are for illustrative purposes only. E&OE.

AMA-BT8385-190-V1-1119-104 MADE IN VIETNAM