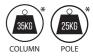

### **BT4001** MEDIUM FLOOR BASE USE WITH A BT8381 COLUMN OR A BT4116 / BT4118 POLE

# **PARTS LIST**



| ITEM | DESCRIPTION | QTY |
|------|-------------|-----|
| 1    | FLOOR BASE  | 1   |



\*Note: Max weight also dependent on the height of the installed mount - see page 2 for more details

ᠿ

### INSTALLATION SAFETY INSTRUCTIONS



**CAUTION:** This product is intended for use only with the maximum weights indicated. Use with equipment heavier than the maximum indicated may result in instability causing possible injury.

B-Tech AV Mounts, it's distributors and dealers are not responsible for damage or injury caused by improper installation, improper use, modifications, installations over the specified weight capacity and/or failure to observe these safety instructions. In such cases, any warranty will expire.

It is recommended that this product should only be installed by a qualified professional / installer. B-Tech AV Mounts does not claim any liability for any difficult