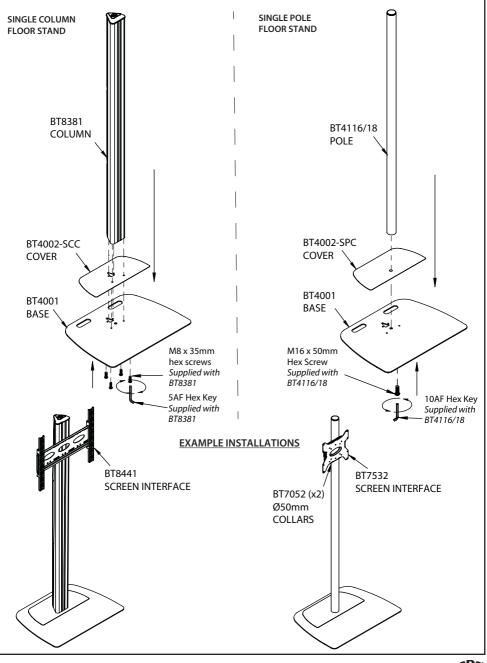

#### ATTACH COLUMN/POLE TO THE BASE

Use the fixing screws supplied with the column/pole to connect base to column/pole and cover.