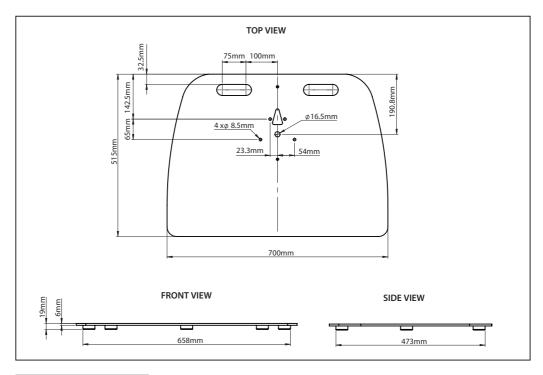

may lead to serious injury and/or death.

Please check carefully to make sure there are no missing or defective parts - defective parts must never be used. In the event of missing and/or defective parts, or technical questions, please contact an authorised dealer.

Pay careful attention to where this product is located, some locations are not suitable for installation. For indoor use only. It is recommended that periodic inspections of the product are made as frequently as possible to ensure that safety is maintained. *Please keep these instructions for future reference.* 

### MAXIMUM LOADS



#### ATTACH COLUMN/POLE TO THE BASE

Use the fixing screws supplied with the column/pole to connect base to column/pole and cover.





## **BT4001** MEDIUM FLOOR BASE



# **PRODUCT DIMENSIONS**



#### CONTACT: info@btechavmounts.com

©2021 B-Tech International Design & Manufacturing Ltd. All rights reserved.

B-Tech AV Mounts is a division of B-Tech International Design & Manufacturing Ltd.

B-Tech AV Mounts and the B-Tech logo are registered trade marks. All other brands and product names are trademarks of their respective owners.

Photographs are for illustrative purposes only. E&OE.

AMA-BT4001-V2-0421-45 MADE IN VIETNAM

ама-в14001-v2-0421-45 MADE IN VIETNAN