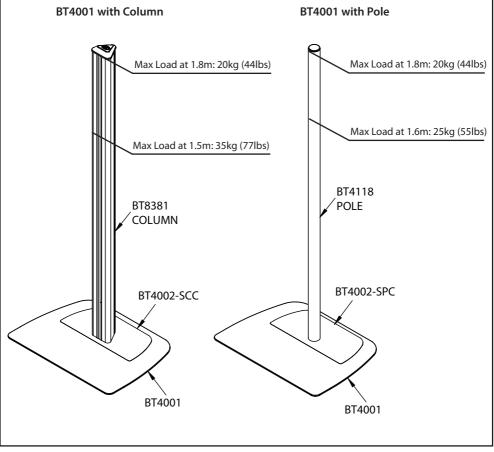

### MAXIMUM LOADS

#### ATTACH COLUMN/POLE TO THE BASE

Use the fixing screws supplied with the column/pole to connect base to column/pole and cover.