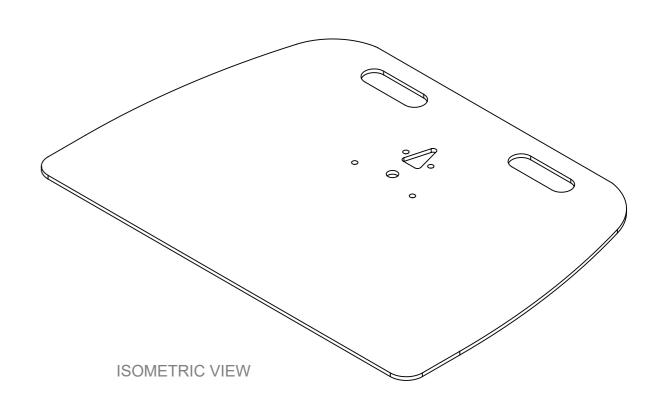

|   | B-Tech International Design & Manufacturing Limited |                          |        |        | B-Tech No: | BT4001            |
|---|-----------------------------------------------------|--------------------------|--------|--------|------------|-------------------|
|   | Part of the B-Tech International Group              |                          |        |        | Title:     | Medium Floor Base |
|   | <b>CB</b>                                           | UNLESS<br>OTHERWISE      | Size:  | A3     | Revision:  | R02               |
|   | TECH                                                | SPECIFIED DIMENSIONS ARE | Scale: | 1:5    | Date:      | 17/02/2021        |
| 1 | BETTER BY DESIGN                                    |                          | Sheet: | 1 of 1 | File Name: | BTD-BT4001        |