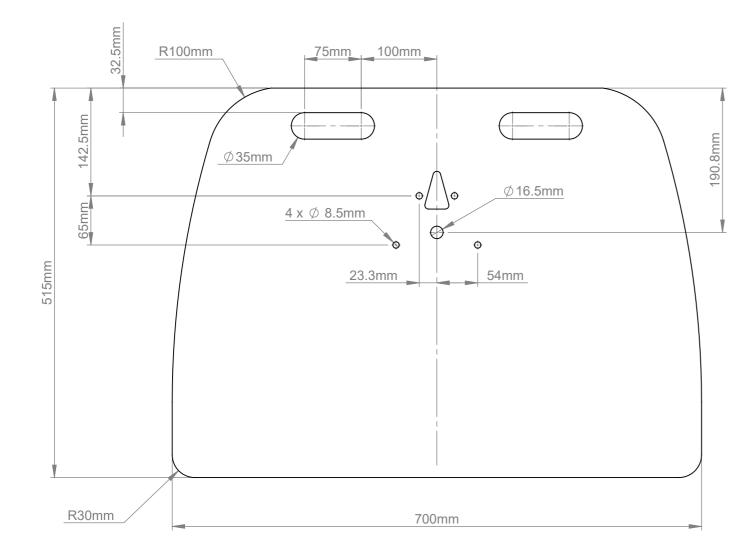

|   | B-Tech International Design & Manufacturing Limited |                          |        |        | B-Tech No: | BT4001            |
|---|-----------------------------------------------------|--------------------------|--------|--------|------------|-------------------|
|   | Part of the B-Tech International Group              |                          |        |        | Title:     | Medium Floor Base |
|   | <b>CB</b>                                           | UNLESS<br>OTHERWISE      | Size:  | A3     | Revision:  | R02               |
|   | TECH                                                | SPECIFIED DIMENSIONS ARE | Scale: | 1:5    | Date:      | 17/02/2021        |
| 1 | BETTER BY DESIGN                                    |                          | Sheet: | 1 of 1 | File Name: | BTD-BT4001        |