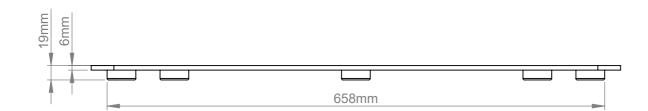

|   | B-Tech International Design & Manufacturing Limited |                          |        |        | B-Tech No: | BT4001            |
|---|-----------------------------------------------------|--------------------------|--------|--------|------------|-------------------|
|   | Part of the B-Tech International Group              |                          |        |        | Title:     | Medium Floor Base |
|   | <b>CB</b>                                           | UNLESS<br>OTHERWISE      | Size:  | A3     | Revision:  | R02               |
|   | TECH                                                | SPECIFIED DIMENSIONS ARE | Scale: | 1:5    | Date:      | 17/02/2021        |
| 1 | BETTER BY DESIGN                                    |                          | Sheet: | 1 of 1 | File Name: | BTD-BT4001        |