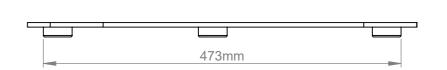

|   | B-Tech International Design & Manufacturing Limited |                          |        |        | B-Tech No: | BT4001            |
|---|-----------------------------------------------------|--------------------------|--------|--------|------------|-------------------|
|   | Part of the B-Tech International Group              |                          |        |        | Title:     | Medium Floor Base |
|   | <b>CB</b>                                           | UNLESS<br>OTHERWISE      | Size:  | A3     | Revision:  | R02               |
|   | TECH                                                | SPECIFIED DIMENSIONS ARE | Scale: | 1:5    | Date:      | 17/02/2021        |
| 1 | BETTER BY DESIGN                                    |                          | Sheet: | 1 of 1 | File Name: | BTD-BT4001        |