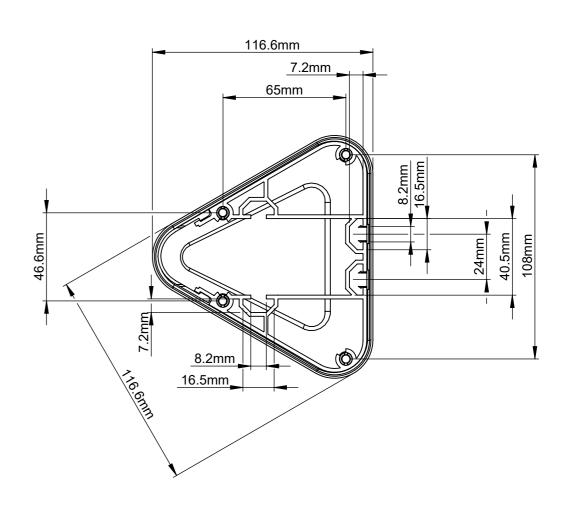

ISOMETRIC VIEW SCALE: 1:10

| B-Tech International Design & Manufacturing Limited |                                        |                                                                      |        | turing Limited | B-Tech No: | BT8381-180               |
|-----------------------------------------------------|----------------------------------------|----------------------------------------------------------------------|--------|----------------|------------|--------------------------|
|                                                     | Part of the B-Tech International Group |                                                                      |        |                | Title:     | Triangular Coulmn - 1.8m |
|                                                     |                                        | UNLESS<br>OTHERWISE<br>SPECIFIED<br>DIMENSIONS ARE<br>IN MILLIMETERS | Size:  | A3             | Revision:  | R00                      |
|                                                     |                                        |                                                                      | Scale: | 1:10           | Date:      | 02/04/2020               |
|                                                     |                                        |                                                                      | Sheet: | 1 of 1         | File Name: | BTD-BT8381-180           |