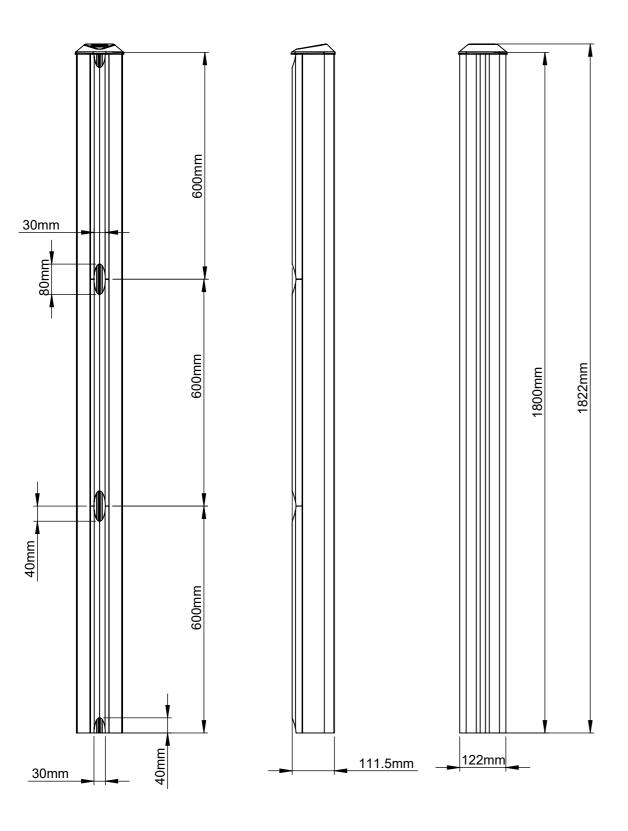

ISOMETRIC VIEW SCALE: 1:10

| B-Tech International Design & Manufacturing Limited |                                        |                                                                      |        | turing Limited | B-Tech No: | BT8381-180               |
|-----------------------------------------------------|----------------------------------------|----------------------------------------------------------------------|--------|----------------|------------|--------------------------|
|                                                     | Part of the B-Tech International Group |                                                                      |        |                | Title:     | Triangular Coulmn - 1.8m |
|                                                     |                                        | UNLESS<br>OTHERWISE<br>SPECIFIED<br>DIMENSIONS ARE<br>IN MILLIMETERS | Size:  | A3             | Revision:  | R00                      |
|                                                     |                                        |                                                                      | Scale: | 1:10           | Date:      | 02/04/2020               |
|                                                     |                                        |                                                                      | Sheet: | 1 of 1         | File Name: | BTD-BT8381-180           |