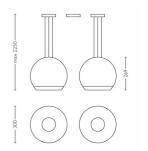

# **Product dimensions and weight**

Height minimum: 0.0 cmHeight maximum: 225 cm

Length: 71.3 cmWidth: 30 cm

• Net weight: 7.700 kg