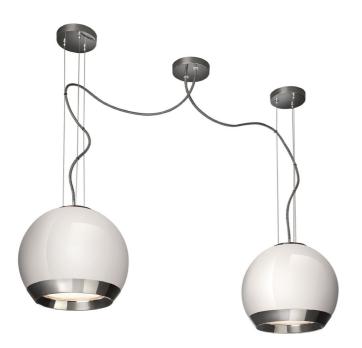

# Create light, control shadows

This Carino suspension light brings 60s chic radically up to date with its white Perspex globes with contrasting chrome.

#### Design and finishing

- Material: glass
- · Colour: white

# **Product dimensions and weight**

Height minimum: 0.0 cmHeight maximum: 225 cm

Length: 71.3 cmWidth: 30 cm

• Net weight: 7.700 kg