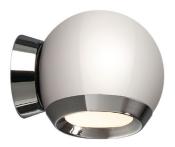

Lirio by Philips Wall light

36922/31/LI

Wall light

# **Design and finishing**

- Material: glass
- · Colour: white

### Extra feature/accessory incl.

- Halogen lamp(s) included
- Pull relief
- · On/off switch on article
- · High quality material

# **Product dimensions and weight**

• Height: 12.3 cm • Length: 13.5 cm • Width: 15.1 cm • Net weight: 0.600 kg

## **Technical specifications**

- Mains power: Range 220 V-240 V, 50-60 Hz
- Bulb technology: halogen, 230 V
- Number of bulbs: 1 • Fitting/cap: G9

- Wattage bulb included: 42 W
- Maximum wattage replacement bulb: 60 W
- Light colour: 2800 K warm white
- Lamp lifetime up to: 1000 hrs
- IP code: IP20, protection against objects bigger than 12.5 mm, no protection against water
- Class of protection: I earthed

### **Miscellaneous**

- · Especially designed for: Living Room and Bedroom
- Style: Contemporary
  Type: Wall light

© 2014 Koninklijke Philips N.V. Issue date 2014-01-30

All Rights reserved.

Version: 2.0.1 Specifications are subject to change without notice.