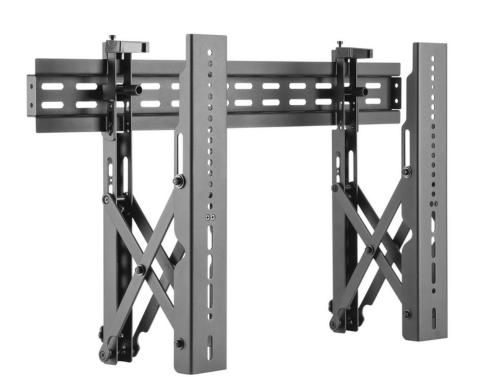

### **Short Description**

- 1. Max VESA: 600 x 400
- 2. Max Loading weight: 45kgs
- 3. Built-in Cable management
- 4. VESA standards compliant
- 5. Anti-Theft Locking Hole: for additional security preventing
- 6. Modular mount with unlimited video display configurations
- 7. Pop-Out Lock System: ensures safety by reducing the possibility of accidental pop-outs
- 8. Pop-Out extension provides quick access for installation and maintenance

#### Description

The equip® 650351 Pop-Out TV Video Wall Mount Bracket is a video wall solution quick to install, and easy to configure. Made especially for video wall applications. This is a professional mount focusing on multiple screen installations, easy and fast installation and simplified maintenance. The Push-In Pop-out feature gives easy-access to any display for quick serviceability. This is one of the major functions needed when building a video wall mounting solution or when integrating a single screen into the wall. Saving installation time and cost.