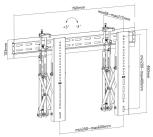

## Additional Information

| Approval and compliance    | RoHS                                    |
|----------------------------|-----------------------------------------|
| Compatible display size    | 37"-70"                                 |
| Material                   | Metal                                   |
| Load capacity (kg)         | 45                                      |
| Mount                      | Wall mount                              |
| No. of supported display   | 1                                       |
| VESA compatibility         | 200x200,400x200,300x300,400x400,600x400 |
| Bracket type               | Fix                                     |
| Distance to Wall (Profile) | 68~215mm                                |
| Product Size               | 760x465x215mm                           |
| Mounting Hole Pattern      | Universal                               |
| Installation               | Solid Wall                              |
| Cable Management           | No                                      |
| Product weight (kg)        | 7.06                                    |
| Product breadth (mm)       | 465                                     |
| Product depth (mm)         | 215                                     |
| Product height (mm)        | 760                                     |
| Color                      | Black                                   |
| EAN                        | 4015867228289                           |
| Model number               | 650351                                  |
| Package contents           | 650351/manual/screws                    |
| TV size                    | 37"-70"                                 |
|                            |                                         |