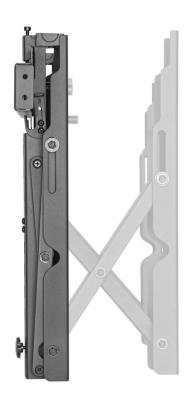

### **Short Description**

- 1. Max VESA: 600 x 400
- 2. Max Loading weight: 45kgs
- 3. Built-in Cable management
- 4. VESA standards compliant
- 5. Anti-Theft Locking Hole: for additional security preventing
- 6. Modular mount with unlimited video display configurations
- 7. Pop-Out Lock System: ensures safety by reducing the possibility of accidental pop-outs
- 8. Pop-Out extension provides quick access for installation and maintenance

#### Description

The equip® 650351 Pop-Out TV Video Wall Mount Bracket is a video wall solution quick to install, and easy to configure. Made especially for video wall applications. This is a professional mount focusing on multiple screen installations, easy and fast installation and simplified maintenance. The Push-In Pop-out feature gives easy-access to any display for quick serviceability. This is one of the major functions needed when building a video wall mounting solution or when integrating a single screen into the wall. Saving installation time and cost.