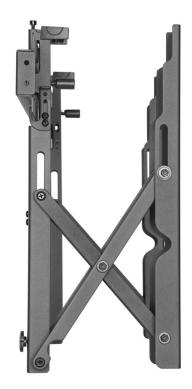

### **Short Description**

- 1. Max VESA: 600 x 400
- 2. Max Loading weight: 45kgs
- 3. Built-in Cable management
- 4. VESA standards compliant
- 5. Anti-Theft Locking Hole: for additional security preventing
- 6. Modular mount with unlimited video display configurations
- 7. Pop-Out Lock System: ensures safety by reducing the possibility of accidental pop-outs
- 8. Pop-Out extension provides quick access for installation and maintenance

#### Description

The equip® 650351 Pop-Out TV Video Wall Mount Bracket is a video wall solution quick to install, and easy to configure. Made especially for video wall applications. This is a professional mount focusing on multiple screen installations, easy and fast installation and simplified maintenance. The Push-In Pop-out feature gives easy-access to any display for quick serviceability. This is one of the major functions needed when building a video wall mounting solution or when integrating a single screen into the wall. Saving installation time and cost.