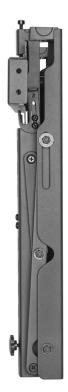

### **Short Description**

- 1. Max VESA: 600 x 400
- 2. Max Loading weight: 45kgs
- 3. Built-in Cable management
- 4. VESA standards compliant
- 5. Anti-Theft Locking Hole: for additional security preventing
- 6. Modular mount with unlimited video display configurations
- 7. Pop-Out Lock System: ensures safety by reducing the possibility of accidental pop-outs
- 8. Pop-Out extension provides quick access for installation and maintenance

#### Description

The equip® 650351 Pop-Out TV Video Wall Mount Bracket is a video wall solution quick to install, and easy to configure. Made especially for video wall applications. This is a professional mount focusing on multiple screen installations, easy and fast installation and simplified maintenance. The Push-In Pop-out feature gives easy-access to any display for quick serviceability. This is one of the major functions needed when building a video wall mounting solution or when integrating a single screen into the wall. Saving installation time and cost.