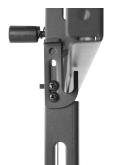

### **Short Description**

- 1. Max VESA: 600 x 400
- 2. Max Loading weight: 45kgs
- 3. Built-in Cable management
- 4. VESA standards compliant
- 5. Anti-Theft Locking Hole: for additional security preventing
- 6. Modular mount with unlimited video display configurations
- 7. Pop-Out Lock System: ensures safety by reducing the possibility of accidental pop-outs
- 8. Pop-Out extension provides quick access for installation and maintenance