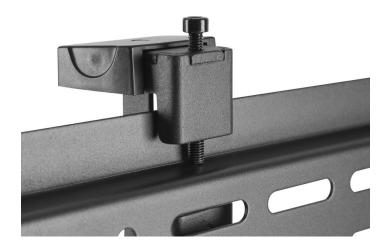

### **Short Description**

- 1. Max VESA: 600 x 400
- 2. Max Loading weight: 45kgs
- 3. Built-in Cable management
- 4. VESA standards compliant
- 5. Anti-Theft Locking Hole: for additional security preventing
- 6. Modular mount with unlimited video display configurations
- 7. Pop-Out Lock System: ensures safety by reducing the possibility of accidental pop-outs
- 8. Pop-Out extension provides quick access for installation and maintenance

#### Description

The equip® 650351 Pop-Out TV Video Wall Mount Bracket is a video wall solution quick to install, and easy to configure. Made especially for video wall applications. This is a professional mount focusing on multiple screen installations, easy and fast installation and simplified maintenance. The Push-In Pop-out feature gives easy-access to any display for quick serviceability. This is one of the major functions needed when building a video wall mounting solution or when integrating a single screen into the wall. Saving installation time and cost.