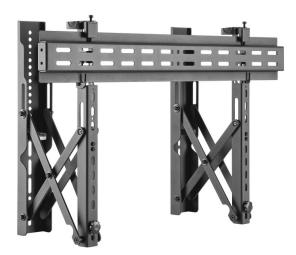

### **Product Images**

### **Short Description**

- 1. Max VESA: 600 x 400
- 2. Max Loading weight: 45kgs
- 3. Built-in Cable management
- 4. VESA standards compliant
- 5. Anti-Theft Locking Hole: for additional security preventing
- 6. Modular mount with unlimited video display configurations
- 7. Pop-Out Lock System: ensures safety by reducing the possibility of accidental pop-outs
- 8. Pop-Out extension provides quick access for installation and maintenance

#### Description

The equip® 650351 Pop-Out TV Video Wall Mount Bracket is a video wall solution quick to install, and easy to configure. Made especially for video wall applications. This is a professional mount focusing on multiple screen installations, easy and fast installation and simplified maintenance. The Push-In Pop-out feature gives easy-access to any display for quick serviceability. This is one of the major functions needed when building a video wall mounting solution or when integrating a single screen into the wall. Saving installation time and cost.