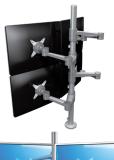

## 58.182 ViewLite Monitor Arm 182

The 182 is suitable for quad screen configurations, two above and two below. Mainly used in control rooms, security applications and other situations requiring multi monitor setups. Each screen can be configured individually and can therefore be seamlessly integrated in the configuration.

- Step-less height adjustment over 300mm
- Step-less depth adjustment over 450mm
- Suitable for quad monitors
- Comes with both bolt through desk and desk clamp ٠
- Suitable for worktops up to 8-70mm thick •
- Rotate 360°, tilt +90°/-55°, swivel 360° •
- Easily mounted and adjusted ٠
- VESA: MIS-D 75 x 75/100 x 100mm compatible .
- Includes advanced and practical Quick Release VESA • system