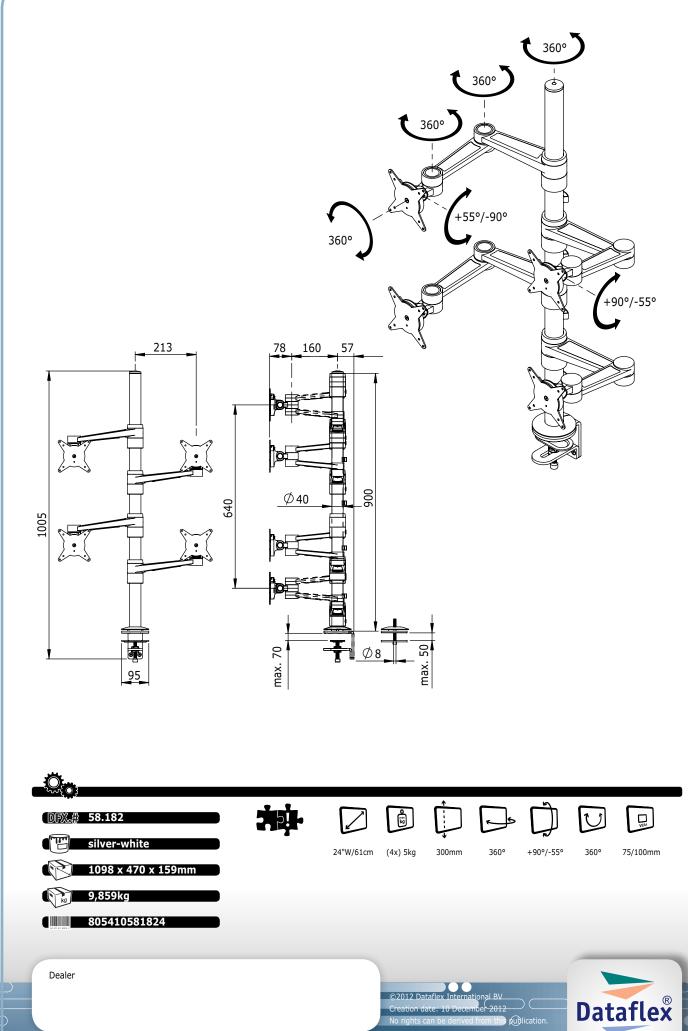

## 58.182 ViewLite Monitor Arm 182

The 182 is suitable for quad screen configurations, two above and two below. Mainly used in control rooms, security applications and other situations requiring multi monitor setups. Each screen can be configured individually and can therefore be seamlessly integrated in the configuration.

- Step-less height adjustment over 300mm
- Step-less depth adjustment over 450mm
- Suitable for quad monitors
- Comes with both bolt through desk and desk clamp ٠
- Suitable for worktops up to 8-70mm thick •
- Rotate 360°, tilt +90°/-55°, swivel 360° •
- Easily mounted and adjusted ٠
- VESA: MIS-D 75 x 75/100 x 100mm compatible .
- Includes advanced and practical Quick Release VESA • system

- Max. weight capacity 5kg/monitor (up to 24"/24"W) ٠
- ٠ Main components produced from aluminium
- Integrated cable management
- Adjustable monitor rotation lock ٠