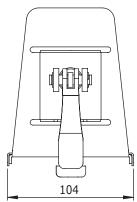

- Suitable for ViewMate Ecoline/Modular pole mounted monitor arms
- Suitable for Thin Clients between 42-65mm wide and max. 300mm high
- · Coated with layer of anti-skid rubber foam for snug mounting
- Quick adjust lever enables step less height adjustment
- Can be moved up and down parallel with the monitor arm
- Max. weight capacity of 7kg
- Max. dimensions (wxdxh): 123-147 x 104 x 139mm