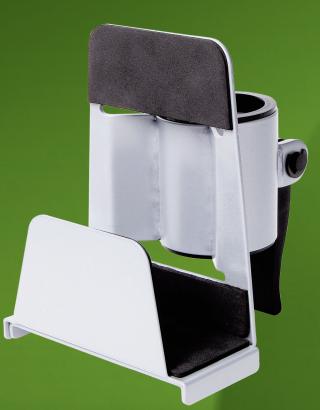

## 52,402 ViewMate Thin Client Holder 402

The ViewMate Thin Client Holder is designed to place onto the ViewMate Style/Ecoline monitor arm. The holder is clamped onto the pole and similar to the monitor arm, is adjustable in height, ensuring both arm and holder are not getting in each other's way. The Thin Client Holder can be adjusted in width between 42-65mm by using a knob fitted on the sliding part of the holder and is suitable for thin clients up to 7kg

- Suitable for ViewMate Ecoline/Modular pole mounted monitor arms
- Suitable for Thin Clients between 42-65mm wide and max. 300mm high
- · Coated with layer of anti-skid rubber foam for snug mounting
- Quick adjust lever enables step less height adjustment
- Can be moved up and down parallel with the monitor arm
- Max. weight capacity of 7kg
- Max. dimensions (wxdxh): 123-147 x 104 x 139mm