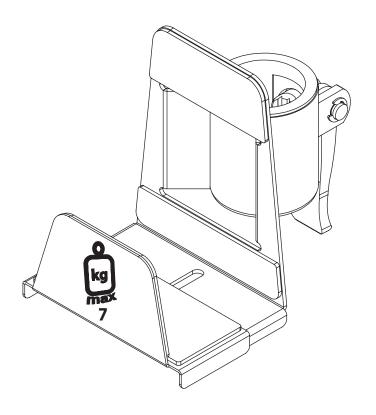

## 52,402 ViewMate Thin Client Holder 402

The ViewMate Thin Client Holder is designed to place onto the ViewMate Style/Ecoline monitor arm. The holder is clamped onto the pole and similar to the monitor arm, is adjustable in height, ensuring both arm and holder are not getting in each other's way. The Thin Client Holder can be adjusted in width between 42-65mm by using a knob fitted on the sliding part of the holder and is suitable for thin clients up to 7kg

- Suitable for ViewMate Ecoline/Modular pole mounted monitor arms
- Suitable for Thin Clients between 42-65mm wide and max. 300mm high
- · Coated with layer of anti-skid rubber foam for snug mounting
- Quick adjust lever enables step less height adjustment
- Can be moved up and down parallel with the monitor arm
- Max. weight capacity of 7kg
- Max. dimensions (wxdxh): 123-147 x 104 x 139mm