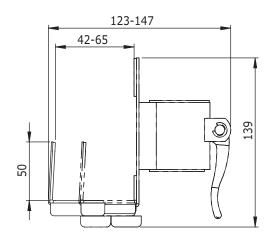

- Suitable for ViewMate Ecoline/Modular pole mounted monitor arms
- Suitable for Thin Clients between 42-65mm wide and max. 300mm high
- · Coated with layer of anti-skid rubber foam for snug mounting
- Quick adjust lever enables step less height adjustment
- Can be moved up and down parallel with the monitor arm
- Max. weight capacity of 7kg
- Max. dimensions (wxdxh): 123-147 x 104 x 139mm