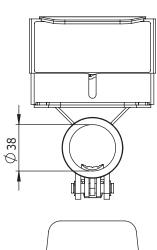

## 52,402 ViewMate Thin Client Holder 402

The ViewMate Thin Client Holder is designed to place onto the ViewMate Style/Ecoline monitor arm. The holder is clamped onto the pole and similar to the monitor arm, is adjustable in height, ensuring both arm and holder are not getting in each other's way. The Thin Client Holder can be adjusted in width between 42-65mm by using a knob fitted on the sliding part of the holder and is suitable for thin clients up to 7kg

- Suitable for ViewMate Ecoline/Modular pole mounted monitor arms
- Suitable for Thin Clients between 42-65mm wide and max. 300mm high
- · Coated with layer of anti-skid rubber foam for snug mounting
- Quick adjust lever enables step less height adjustment
- Can be moved up and down parallel with the monitor arm
- Max. weight capacity of 7kg
- Max. dimensions (wxdxh): 123-147 x 104 x 139mm