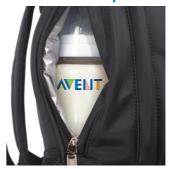

### Ensures bottles stay warm or cool

3M Thinsulate™ pocket keeps two AVENT Bottles of pre-boiled hot water warm or cold ready-mixed formula/breast milk cool for several hours.