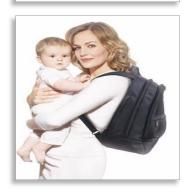

# Sleek, comfortable backpack

Lightweight and stylish design

Designed to keep changing essentials on-hand when you are out and about with your baby. Comfortable, lightweight design with padded yet breathable back and shoulder straps. Easy to organise with quick access to front and main compartments.

#### Sleek, slim and versatile design

Perfect for day trips with baby or just when you're out and about.