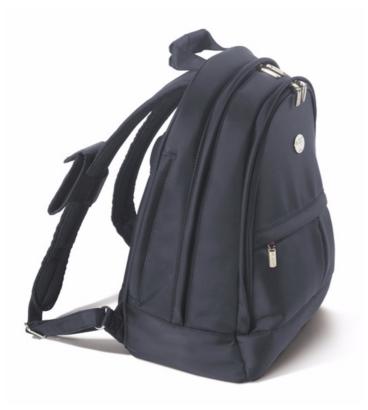

# Sleek, comfortable backpack

Lightweight and stylish design

Designed to keep changing essentials on-hand when you are out and about with your baby. Comfortable, lightweight design with padded yet breathable back and shoulder straps. Easy to organise with quick access to front and main compartments.

#### **Benefits and features:**

- Made of lightweight, wipe clean nylon
- Ensures bottles stay warm or cool
- Easy to organize
- Sleek, slim and versatile design
- · Keeps changing essentials on-hand

#### Easy to organize

Enjoy quick, easy access to front and main compartments.

#### Sleek, slim and versatile design

Perfect for day trips with baby or just when you're out and about.