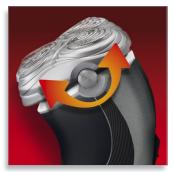

#### Adjusts to every curve of your face and neck

• Reflex Action system

#### **Reflex Action system**

Automatically adjusts to every curve of your face and