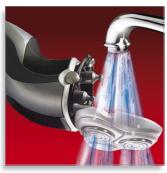

### Rinses clean in seconds

• FastRinse with anti-bacterial coating inside

#### **FastRinse**

Anti-bacterial coating inside the shaving unit ensures that the shaver is rinsed clean in seconds.