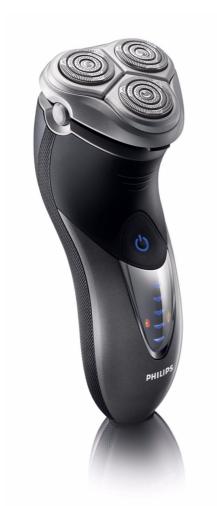

Philips 8200 series Electric shaver

With Jet Clean system

HQ8270CC

## Fast. Close. Efficient.

The Speed-XL shaving heads with three tracks of this Philips electric shaver offer 50% more shaving surface for a fast and close shave.