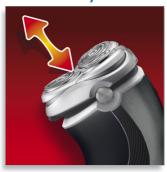

#### **Reflex Action system**

Automatically adjusts to every curve of your face and

#### Adjusts to every curve of your face and neck

• Reflex Action system