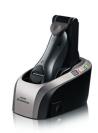

## A superior shave day after day

· Jet Clean system

#### Jet Clean system

Use the Jet Clean system to clean and lubricate the blades automatically. It also recharges the battery

Precision Cutting System
The electric shaver has ultra thin heads with slots to shave the long hairs and holes to shave even the shortest stubble.

#### **Accessories**

- Stand: Jet Clean System
- Pouch: Soft pouch
- · Maintenance: Cleaning brush, Protection cap