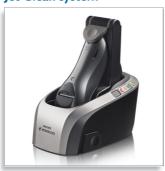

#### Jet Clean system

Use the Jet Clean system to clean and lubricate the blades automatically. It also recharges the battery

Precision Cutting System
The electric shaver has ultra thin heads with slots to shave the long hairs and holes to shave even the shortest stubble.

## A superior shave day after day

· Jet Clean system