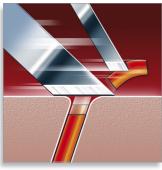

#### Super Lift & Cut technology

The dual blade system of this electric shaver lifts hairs to cut comfortably below skin level.

#### **Comfortably close**

• Super Lift & Cut technology