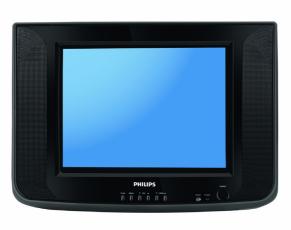

Philips 3000 series CRT TV

36 cm (14") Ultra Slim TV Glossy Finish

14PT3525

# with new Ultra Slim Range

Enjoy the look of a flat TV! This new 36 cm (14") Ultra Slim TV with elegant looks, not only offers quality picture and sound performance, it's timeless design will complement your home decor.