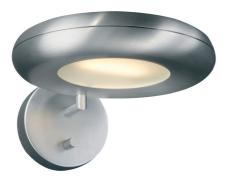

Lirio by Philips Wall light

36732/48/LI

#### **Design and finishing**

- Material: aluminium
- · Colour: aluminium

#### **Product dimensions and weight**

- Height: 16.5 cm
- Length: 21.6 cm
- Width: 26.7 cm
- Net weight: 1.900 kg

### **Miscellaneous**

- Especially designed for: Living Room and Bedroom
- Style: Design
  Type: Wall light

| Issue date 2013-04-24                          | © 2013 Koninklijke Philips Electronics N.V.<br>All Rights reserved.                                                                                        |
|------------------------------------------------|------------------------------------------------------------------------------------------------------------------------------------------------------------|
| Version: 2.0.1                                 | Specifications are subject to change without notice.<br>Trademarks are the property of Koninklijke Philips<br>Electronics N.V. or their respective owners. |
| 12 NC: 9150 014 17001<br>EAN: 54 12253 95340 1 | www.lirio.eu                                                                                                                                               |