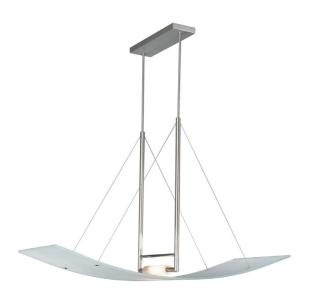

Lirio by Philips Suspension light

40220/17/LI

Suspension light

# Design and finishing

• Material: metal

· Colour: matt chrome

# Product dimensions and weight

• Height minimum: 89 cm

• Height maximum: 133 cm

· Length: 90 cm • Width: 34 cm

• Net weight: 7.690 kg

Technical specifications
• Mains power: 230 V, 50 Hz

• Bulb technology: halogen, 230 V

Number of bulbs: 1

• Fitting/cap: R7S

• Wattage bulb included: 200 W

• Maximum wattage replacement bulb: 300 W

• IP code: IP20, protection against objects bigger than 12.5 mm, no protection against water

• Class of protection: I - earthed