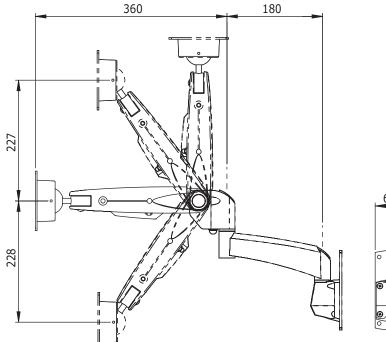

- Built-in SUSPA® gas-spring
- Step less height adjustability of 455mm
- Integrated/concealed cable management
- Die-cast aluminium
- Independent depth adjustment
- VESA: MIS-D 75 x 75/100 x 100mm compatible
- Rotate 360°, tilt 110°, lateral 180°
- Weight capacity: 2kg-12kg (up to 24"/24"W)
- Maximum reach: 540mm
- Three-dimensional movement
- Touch screen stable
- Comes with wallmount (see datasheet 53.032/53.033)