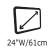

- Built-in SUSPA® gas-spring
- Step less height adjustability of 455mm
- Integrated/concealed cable management
- Die-cast aluminium
- Independent depth adjustment
- VESA: MIS-D 75 x 75/100 x 100mm compatible
- Rotate 360°, tilt 110°, lateral 180°
- Weight capacity: 2kg-12kg (up to 24"/24"W)
- Maximum reach: 540mm
- Three-dimensional movement
- Touch screen stable
- Comes with wallmount (see datasheet 53.032/53.033)