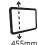

- Built-in SUSPA® gas-spring
- Step less height adjustability of 455mm
- Integrated/concealed cable management
- Die-cast aluminium
- Independent depth adjustment
- VESA: MIS-D 75 x 75/100 x 100mm compatible
- Rotate 360°, tilt 110°, lateral 180°
- Weight capacity: 2kg-12kg (up to 24"/24"W)
- Maximum reach: 540mm
- Three-dimensional movement
- Touch screen stable
- Comes with wallmount (see datasheet 53.032/53.033)