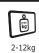

- Built-in SUSPA® gas-spring
- Step less height adjustability of 455mm
- Integrated/concealed cable management
- Die-cast aluminium
- Independent depth adjustment
- VESA: MIS-D 75 x 75/100 x 100mm compatible
- Rotate 360°, tilt 110°, lateral 180°
- Weight capacity: 2kg-12kg (up to 24"/24"W)
- Maximum reach: 540mm
- Three-dimensional movement
- Touch screen stable
- Comes with wallmount (see datasheet 53.032/53.033)