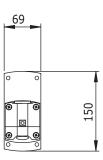

- Built-in SUSPA® gas-spring
- Step less height adjustability of 455mm
- Integrated/concealed cable management
- Die-cast aluminium
- Independent depth adjustment
- VESA: MIS-D 75 x 75/100 x 100mm compatible
- Rotate 360°, tilt 110°, lateral 180°
- Weight capacity: 2kg-12kg (up to 24"/24"W)
- Maximum reach: 540mm
- Three-dimensional movement
- Touch screen stable
- Comes with wallmount (see datasheet 53.032/53.033)