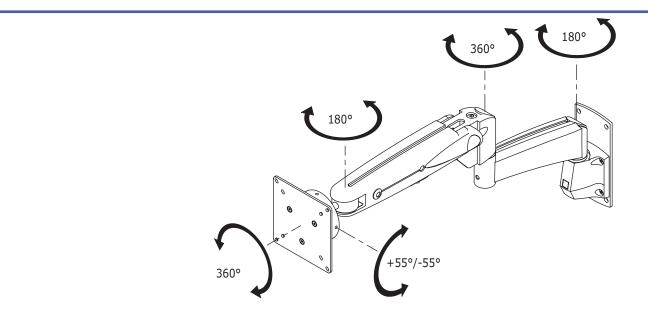

- Built-in SUSPA® gas-spring
- Step less height adjustability of 455mm
- Integrated/concealed cable management
- Die-cast aluminium
- Independent depth adjustment
- VESA: MIS-D 75 x 75/100 x 100mm compatible
- Rotate 360°, tilt 110°, lateral 180°
- Weight capacity: 2kg-12kg (up to 24"/24"W)
- Maximum reach: 540mm
- Three-dimensional movement
- Touch screen stable
- Comes with wallmount (see datasheet 53.032/53.033)