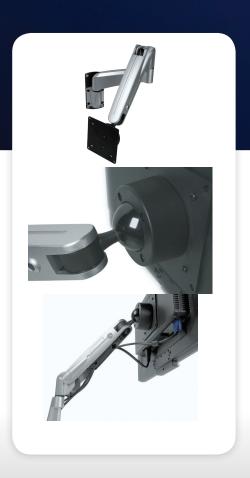

- Built-in SUSPA® gas-spring
- Step less height adjustability of 455mm
- Integrated/concealed cable management
- Die-cast aluminium
- Independent depth adjustment
- VESA: MIS-D 75 x 75/100 x 100mm compatible
- Rotate 360°, tilt 110°, lateral 180°
- Weight capacity: 2kg-12kg (up to 24"/24"W)
- Maximum reach: 540mm
- Three-dimensional movement
- Touch screen stable
- Comes with wallmount (see datasheet 53.032/53.033)