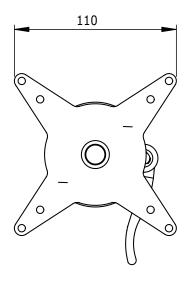

- Suitable for all frames in the ViewMate Combo product range
- Multi-pivot arm
- Mounts a single monitor
- Adjustable in height using the quick lock & release bracket
- Max. weight capacity of 15kg/monitor (up to 24"/24"W)
- Rotate 360°, tilt +90°/-90°, swivel +90°/-90°
- Compatible with VESA patterns 75x75/100x100mm MIS-D
- 100mm clearance between monitor and frame