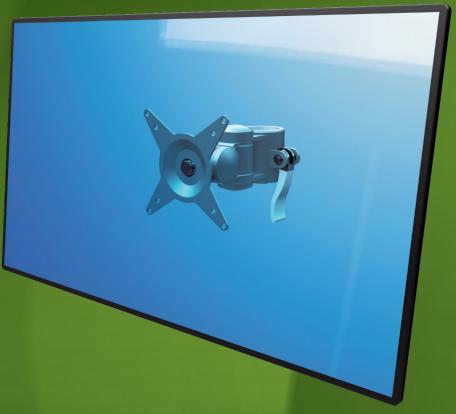

## i.52.9712 **ViewMate-i Short Extension**

This short monitor arm is made of sturdy joints connected to a VESA mounting plate that holds monitors up to 15kg. Swivels left and right, tilts up and down and rotates 360 degrees.

- Suitable for all frames in the ViewMate Combo product range
- Multi-pivot arm
- Mounts a single monitor
- Adjustable in height using the quick lock & release bracket
- Max. weight capacity of 15kg/monitor (up to 24"/24"W)
- Rotate 360°, tilt +90°/-90°, swivel +90°/-90°
- Compatible with VESA patterns 75x75/100x100mm MIS-D
- 100mm clearance between monitor and frame