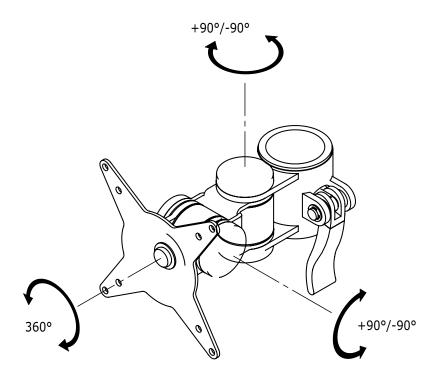

- Suitable for all frames in the ViewMate Combo product range
- Multi-pivot arm
- Mounts a single monitor
- Adjustable in height using the quick lock & release bracket
- Max. weight capacity of 15kg/monitor (up to 24"/24"W)
- Rotate 360°, tilt +90°/-90°, swivel +90°/-90°
- Compatible with VESA patterns 75x75/100x100mm MIS-D
- 100mm clearance between monitor and frame

180°

360° 75/100mm

Dealer