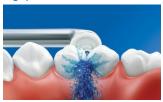

Helps prevent cavities

By gently bursting away plaque that brushing missed, Philips Sonicare AirFloss Pro helps prevent cavities from forming in the spaces between your teeth.

Micro-droplet technology

Our clinically proven results are possible from our unique technology that combines air and mouth rinse or water to powerfully yet gently clean between teeth and along the gumline.

High performance nozzle

The new Airfloss Pro high performance nozzle amplifies the power of our air and micro-droplet technology to be more effective and efficient than ever.