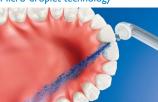

# Superior technology

- Air and micro-droplet technology
- High performance nozzle

• Triple burst customizable settings

The easiest way to effectively clean between teeth

- Takes just 60 seconds: Point, Press, Clean!
- Total daily confidence of a fresh and clean mouth
- An easy way to start a healthy habit

Helps prevent cavities

By gently bursting away plaque that brushing missed, Philips Sonicare AirFloss Pro helps prevent cavities from forming in the spaces between your teeth.

Micro-droplet technology

Our clinically proven results are possible from our unique technology that combines air and mouth rinse or water to powerfully yet gently clean between teeth and along the gumline.

High performance nozzle

The new Airfloss Pro high performance nozzle amplifies the power of our air and micro-droplet technology to be more effective and efficient than ever.