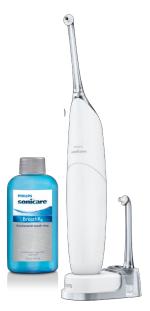

#### **Philips**

AirFloss Pro - Interdental cleaner

- 2 nozzles
- 2 oz. BreathRx mouth rinse

HX8332/30

#### Items included

AirFloss Pro handle 1 Nozzle 2