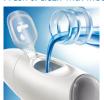

Helps prevent cavities

By gently bursting away plaque that brushing missed, Philips Sonicare AirFloss Pro helps prevent cavities from forming in the spaces between your teeth.

Micro-droplet technology

Our clinically proven results are possible from our unique technology that combines air and mouth rinse or water to powerfully yet gently clean between teeth and along the gumline.

High performance nozzle

The new Airfloss Pro high performance nozzle amplifies the power of our air and micro-droplet technology to be more effective and efficient than ever.