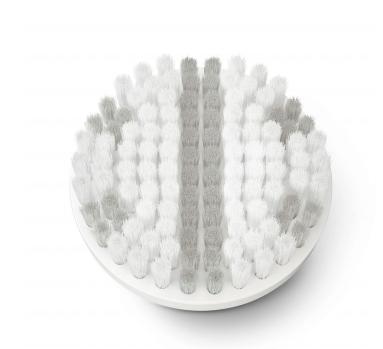

#### **Body exfoliation brush**

Our new Body Exfoliator has 48,200 ultra-fine hypoallergenic bristles to gently yet effectively sweep away dead skin cells. This device will exfoliate your skin more effectively than manual treatment alone.