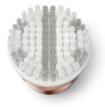

#### Personalized hair removal solutions

- Body comfort heads for a luxurious treatment
- Body exfoliator brush removes dead skin cells

Body Exfoliation Brush For legs and body Replace every 3 months

#### Accessories

• Body Exfoliator brush

#### **Replaceable brush head**

Compatible only with Philips Satinelle Prestige.

Issue date 2016-04-29

© 2016 Koninklijke Philips N.V. All Rights reserved.

Version: 1.0.1

Specifications are subject to change without notice. Trademarks are the property of Koninklijke Philips N.V. or their respective owners.