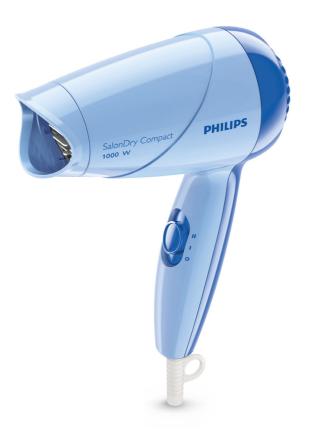

## Beautifully styled hair

- 1000W for beautiful results
- 2 flexible speed settings for careful drying
- Narrow concentrator for focused airflow

## Easy to use

- Compact design for easy handling
- Easy storage hook for convenient storage
- 1.5 m power cord

Philips Hairdryer

1000W

HP8100/06

#### 1000W

This 1000W hairdryer creates the optimum level of airflow and gentle drying power, for beautiful results every day.

#### **Compact design**

Compact and ergonomic, this hairdryer benefits from a clever modern design. This results in a dryer that is light and easy to handle yet small enough to store virtually anywhere.

#### 2 flexible speed settings

Careful drying with 2 flexible speed settings

#### **Narrow concentrator**

The concentrator works by focusing the flow of air through the opening onto specific areas. This results in precise styling and is great for touch ups or to finish a style.

## Easy storage hook

The rubberised hook is located at the base of the handle and provides another storage option, particularly convenient for use in the home or when staying at a hotel.

Issue date 2016-08-09