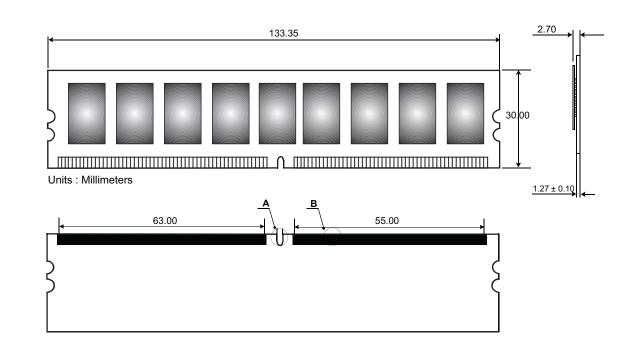

l kit capacity is 2GB (2048MB). The components on each module include nine 128M x 8-bit DDR2-400 SDRAM in FBGA packages. Each 240-pin DIMM uses gold contact fingers and requires +1.8V. The electrical and mechanical specifications are as follows:

## FEATURES:

- ☑ Clock Cycle Time (tCK) CL=3
- $\checkmark$  Row Cycle Time (tRC)
- Refresh to Active/Refresh Command Time (tRFC)
- Single Power Supply of
- Dever 2
- 🗹 UL Rating

5ns (min.) / 8ns (max.) 55ns (min.) 127.5ns 40ns (min.) / 70,000ns (max.) +1.8V (+/- .1V) 1.336 W (operating per module) 94 V - 0

**Note:** The module defined in this data sheet is one of several configurations available under this part number. While all configurations are compatible, the DRAM combination and/or the module height may vary from what is described here.



## Figure 1: KVR400D2E3K2/1G 240-Pin DIMM