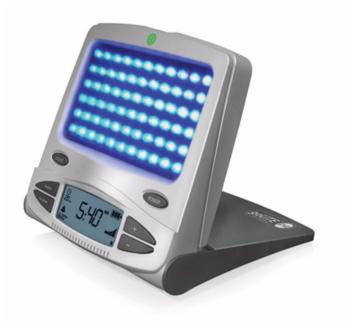

## Boost your mood and energy

The Philips goLITE BLU energy light is a portable light therapy device which is designed to help you increase your energy level naturally and fight winter blues. Its small size makes it easy to use wherever it suits you best.

Advanced blue LED technology

Long lasting blue LEDs

## Specifications

Comfortable light

Advanced diffusion optics

Wide treatment field

Issue date 2013-01-22

 $\ensuremath{\textcircled{}^{\circ}}$  2013 Koninklijke Philips Electronics N.V. All Rights reserved.