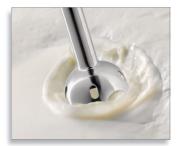

#### Whisk accessory for whipping

Whisk accessory for whipping cream and mayonnaise

#### **Double-action blade**

Double action blade of the Philips hand blender cuts horizontally and vertically.