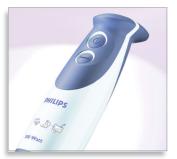

#### **Turbo button**

The Philips hand blender has an extra powerful turbo button for the toughest ingredients.

#### Soft touch grip and buttons

The soft touch grip and buttons provide comfort when using the product.

Detachable plastic bar Detachable plastic bar