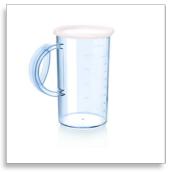

#### Easy processing and storing

- 1 I beaker with lid to store soups, puree or shakes
- Soft touch grip and buttons
- Whisk accessory for whipping cream and mayonnaise
- Chopper accessory

#### 1 I beaker with lid

1 I beaker with lid to store soups, puree or shakes