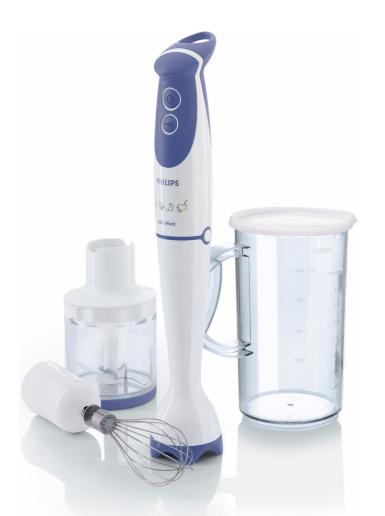

#### Easy processing and storing

- 1 I beaker with lid to store soups, puree or shakes
- Soft touch grip and buttons
- Whisk accessory for whipping cream and mayonnaise
- Chopper accessory

#### 1 I beaker with lid

1 I beaker with lid to store soups, puree or shakes

#### **Chopper accessory**

Chopper accessory to chop onion, cheese and more.

#### Whisk accessory for whipping

Whisk accessory for whipping cream and mayonnaise

#### Accessories

- Chopper: Compact chopper
- Whisk • Beaker with lid: 1 l

Issue date 2013-04-18

© 2013 Koninklijke Philips Electronics N.V. All Rights reserved.

Version: 6.0.1

Specifications are subject to change without notice. Trademarks are the property of Koninklijke Philips Electronics N.V. or their respective owners.