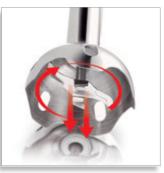

#### **Double-action blade**

Double action blade of the Philips hand blender cuts horizontally and vertically.