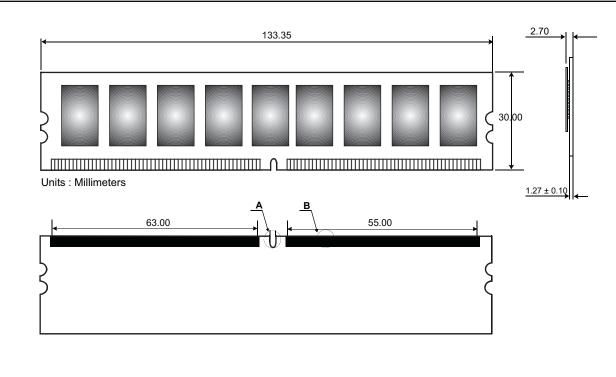

The components on each module include nine 128M x 8-bit DDR2-800 SDRAM in FBGA packages. Each 240-pin DIMM uses gold contact fingers and requires +1.8V. The electrical and mechanical specifications are as follows:

## FEATURES:

- ☑ Clock Cycle Time (tCK) CL=5
- ☑ Row Cycle Time (tRC)
- Refresh to Active/Refresh Command Time (tRFC)
- $\checkmark$  Row Active Time (tRAS)
- Single Power Supply of
- Dever 2
- 🗹 UL Rating

2.5ns (min.) / 8ns (max.) 57.5ns (min.) 127.5ns 38ns (min.) / 70,000ns (max.) +1.8V (+/- .1V) 1.410 W (operating per module) 94 V - 0

**Note:** The module defined in this data sheet is one of several configurations available under this part number. While all configurations are compatible, the DRAM combination and/or the module height may vary from what is described here.



## Figure 1: KVR800D2E5K2/2G 240-Pin DIMM