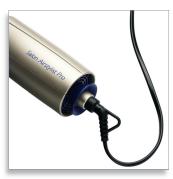

#### Swivel cord

Useful swivel cord technology rotates the cord to prevent tangled wires.