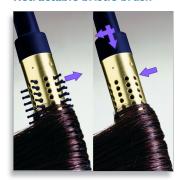

#### Retractable bristle brush

This easy to use airstyler is both a styling brush and curler in one. The bristles retract into the brush at the touch of a button, so you can easily slide the styler out of your hair. What's left is a beautiful bouncy curl.