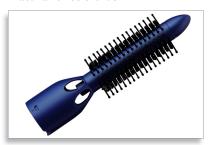

### Salon Airstylist Ceramic

Going out or staying in, use the three styling attachments of the Salon Airstylist Ceramic to create the hair style you want. 800W plus the airstyler's ceramic coating brings professional styling within easy reach.

#### Beautifully styled hair

- 800W for professional results
- · Retractable bristle brush for easy curling
- · Natural bristle brush for volume and extra shiny hair
- · Shaping brush for easy shiny styles

#### Retractable bristle brush

This easy to use airstyler is both a styling brush and curler in one. The bristles retract into the brush at the touch of a button, so you can easily slide the styler out of your hair. What's left is a beautiful bouncy curl.