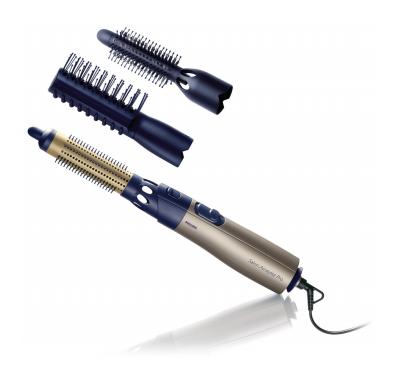

### Salon Airstylist Ceramic

Going out or staying in, use the three styling attachments of the Salon Airstylist Ceramic to create the hair style you want. 800W plus the airstyler's ceramic coating brings professional styling within easy reach.

#### Beautifully styled hair

- 800W for professional results
- · Retractable bristle brush for easy curling
- · Natural bristle brush for volume and extra shiny hair
- · Shaping brush for easy shiny styles

#### **Attachments**

- Shaping brush
- Retractable bristle brush
- Natural mixed bristle brush