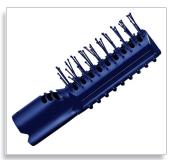

#### Retractable bristle brush

This easy to use airstyler is both a styling brush and curler in one. The bristles retract into the brush at the touch of a button, so you can easily slide the styler out of your hair. What's left is a beautiful bouncy curl.

#### Natural bristle brush

The natural hairs in this bristle brush gently smoothen the hair cuticles to give that extra shine to your hair.

#### **Shaping brush**

Brush and dry your hair at the same time with this easy to use attachment. The brush combined with the directed airflow will leave your hair smooth and shiny.

#### **Attachments**

- Shaping brush
- Retractable bristle brush
- Natural mixed bristle brush