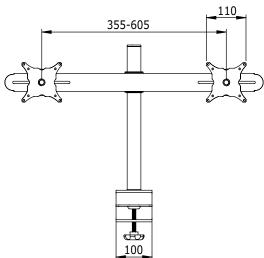

- Mounts two (wide)screens horizontally up to 24"
- Height adjustable
- VESA: MIS-D 75 x 75/100 x 100mm compatible
- Rotate 360°, tilt 180°, lateral +90°/-90°
- Max. weight capacity of 15kg/monitor
- Post height 400mm
- Post diameter 38mm
- Quick lock/release post bracket
- With integrated desk clamp
- Max. clamp capacity 60mm

□|| 52.262

75

24"W/61cm (2x) 15kg

400mm

+90°/-90°

180°

360°

75/100mm