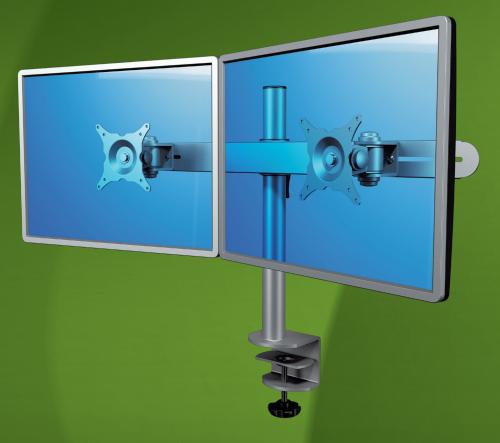

## ViewMate Ecoline Monitor Arm 262

This version combines strength, practicality and usability in one package. Allowing users to adjust the height of their dual monitor setup with the greatest of ease, due to the 'Quick Adjust' lever. With integrated cable management at the back of the wing as well as on the pole, this product offers a practical and user friendly way to achieve a good and affordable dual monitor set-up.

- Mounts two (wide)screens horizontally up to 24"
- Height adjustable
- VESA: MIS-D 75 x 75/100 x 100mm compatible
- Rotate 360°, tilt 180°, lateral +90°/-90°
- Max. weight capacity of 15kg/monitor
- Post height 400mm
- Post diameter 38mm
- Quick lock/release post bracket
- With integrated desk clamp
- Max. clamp capacity 60mm