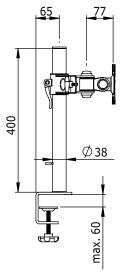

- Mounts two (wide)screens horizontally up to 24"
- Height adjustable
- VESA: MIS-D 75 x 75/100 x 100mm compatible
- Rotate 360°, tilt 180°, lateral +90°/-90°
- Max. weight capacity of 15kg/monitor
- Post height 400mm
- Post diameter 38mm
- Quick lock/release post bracket
- With integrated desk clamp
- Max. clamp capacity 60mm

□|| 52.262

75

24"W/61cm (2x) 15kg

400mm

+90°/-90°

180°

360°

75/100mm