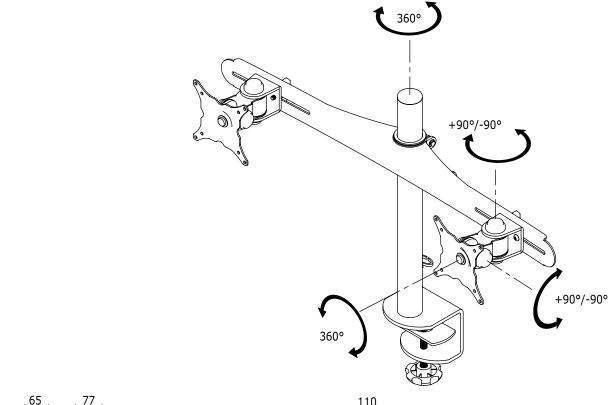

- Mounts two (wide)screens horizontally up to 24"
- Height adjustable
- VESA: MIS-D 75 x 75/100 x 100mm compatible
- Rotate 360°, tilt 180°, lateral +90°/-90°
- Max. weight capacity of 15kg/monitor
- Post height 400mm
- Post diameter 38mm
- Quick lock/release post bracket
- With integrated desk clamp
- Max. clamp capacity 60mm

□|| 52.262

75

24"W/61cm (2x) 15kg

400mm

+90°/-90°

180°

360°

75/100mm