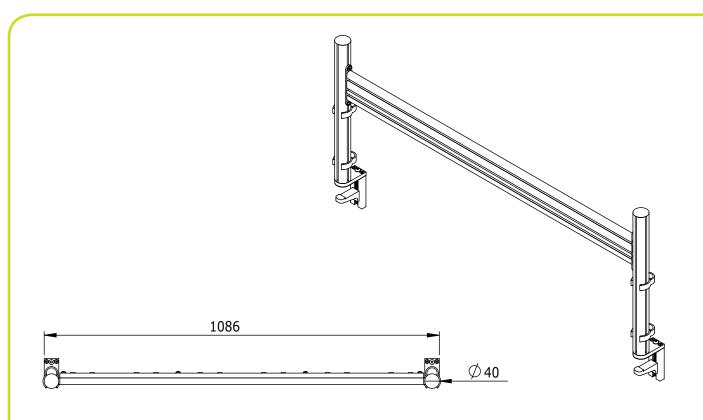

- Aluminium Slat wall track
- Single rail
- Mounts to desk with double desk clamp
- Clamp capacity 10-65mm
- Track width 1000mm
- Post height 420mm
- Height adjustable
- Monitor mount (52.802) must be ordered seperately