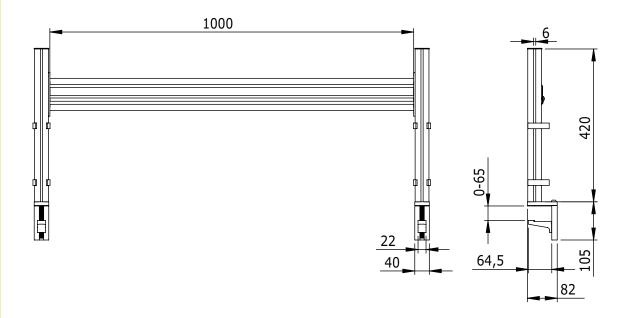

- Aluminium Slat wall track
- Single rail
- Mounts to desk with double desk clamp
- Clamp capacity 10-65mm
- Track width 1000mm
- Post height 420mm
- Height adjustable
- Monitor mount (52.802) must be ordered seperately