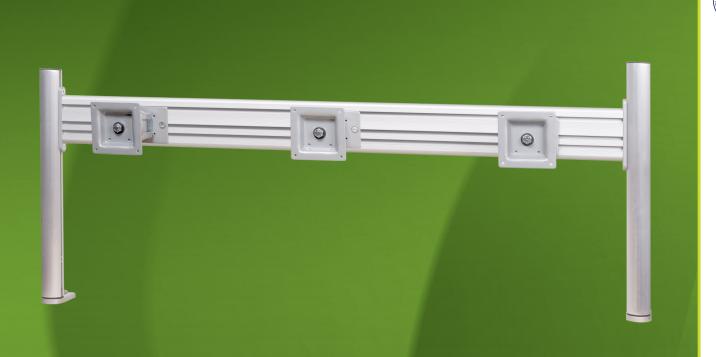

## ViewMate Track system 812

This fully aluminium, height adjustable, slat wall/rail system has an integrated double desk clamp. This so called 'third level' solution is a great addition to the workspace. Able to mount desk accessories and monitors (in combination with the 52.802) it ensures maximum desk efficacy. Each rail mounts up to three monitors.

- Aluminium Slat wall track
- Single rail
- Mounts to desk with double desk clamp
- Clamp capacity 10-65mm
- Track width 1000mm
- Post height 420mm
- Height adjustable
- Monitor mount (52.802) must be ordered seperately