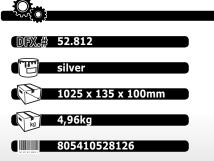

- Aluminium Slat wall track
- Single rail
- Mounts to desk with double desk clamp
- Clamp capacity 10-65mm
- Track width 1000mm
- Post height 420mm
- Height adjustable
- Monitor mount (52.802) must be ordered seperately