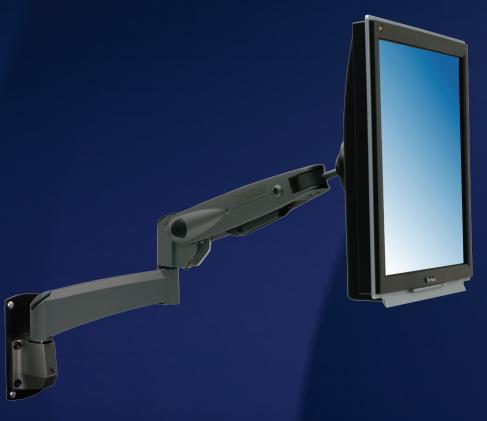

## ViewMaster M5 Monitor Arm 213

Widely used in IT, office and healthcare industry, these models, are popular for their high quality, design, user friendliness and efficacy. Winner of many international product tenders. The M5 gas spring and ball-joint combined with the extension for independent depth and height adjustment, provide its users with almost unlimited adjustment capabilities.

- Built-in SUSPA® gas-spring
- Step less height adjustability of 455mm
- Integrated/concealed cable management
- Die-cast aluminium
- Independent depth adjustment
- VESA: MIS-D 75 x 75/100 x 100mm compatible
- Rotate 360°, tilt 110°, lateral 180°
- Weight capacity: 2kg-12kg (up to 24"/24"W)
- Maximum reach: 540mm
- Three-dimensional movement
- Touch screen stable
- Comes with wallmount (see datasheet 53.032/53.033)