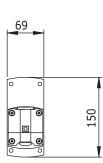

- Built-in SUSPA® gas-spring
- Step less height adjustability of 455mm
- Integrated/concealed cable management
- Die-cast aluminium
- Independent depth adjustment
- VESA: MIS-D 75 x 75/100 x 100mm compatible
- Rotate 360°, tilt 110°, lateral 180°
- Weight capacity: 2kg-12kg (up to 24"/24"W)
- Maximum reach: 540mm
- Three-dimensional movement
- Touch screen stable
- Comes with wallmount (see datasheet 53.032/53.033)