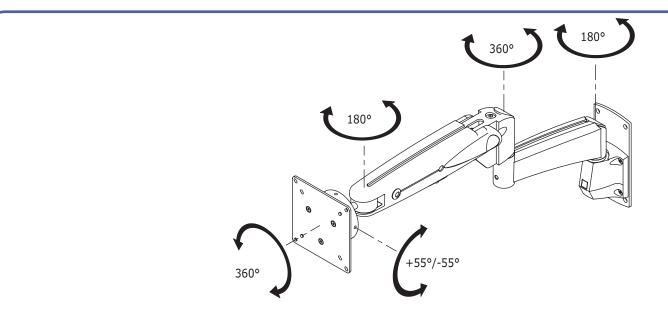

- Built-in SUSPA® gas-spring
- Step less height adjustability of 455mm
- Integrated/concealed cable management
- Die-cast aluminium
- Independent depth adjustment
- VESA: MIS-D 75 x 75/100 x 100mm compatible
- Rotate 360°, tilt 110°, lateral 180°
- Weight capacity: 2kg-12kg (up to 24"/24"W)
- Maximum reach: 540mm
- Three-dimensional movement
- Touch screen stable
- Comes with wallmount (see datasheet 53.032/53.033)