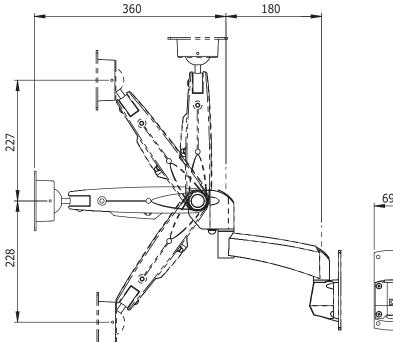

- Built-in SUSPA® gas-spring
- Step less height adjustability of 455mm
- Integrated/concealed cable management
- Die-cast aluminium
- Independent depth adjustment
- VESA: MIS-D 75 x 75/100 x 100mm compatible
- Rotate 360°, tilt 110°, lateral 180°
- Weight capacity: 2kg-12kg (up to 24"/24"W)
- Maximum reach: 540mm
- Three-dimensional movement
- Touch screen stable
- Comes with wallmount (see datasheet 53.032/53.033)