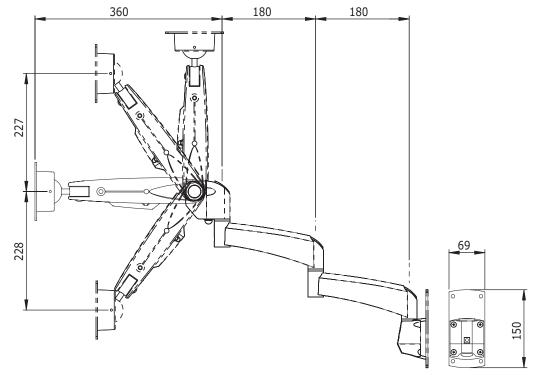

- Built-in SUSPA® gas-spring
- · Step less height adjustability of 455mm
- Integrated/concealed cable management
- Die-cast aluminium
- Independent depth adjustment
- Extended range through two extensions (2 x 180mm)
- Maximum reach: 720mm
- VESA: MIS-D 75 x 75/100 x 100mm compatible
- Rotate 360°, tilt 110°, lateral 180°
- Weight capacity: 2kg-12kg (up to 24"/24"W)
- Three-dimensional movement
- Touch screen stable
- Comes with wallmount (see datasheet 53.032/53.033)