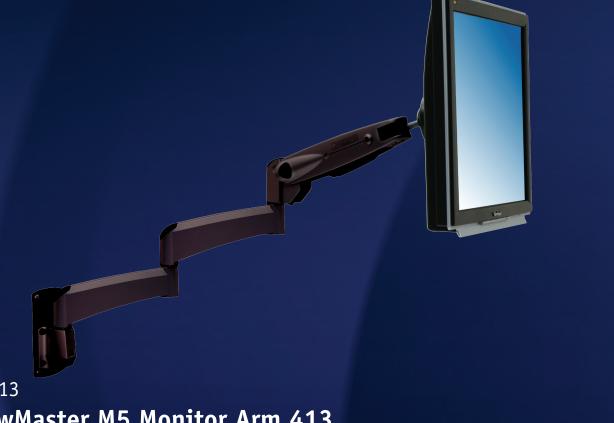

## ViewMaster M5 Monitor Arm 413

The double extension provides the user a maximum reach of 720mm Featuring integrated and hidden cable management, this well balanced appliance is a great addition to any computer workplace or desk.

- Built-in SUSPA® gas-spring
- · Step less height adjustability of 455mm
- Integrated/concealed cable management
- Die-cast aluminium
- Independent depth adjustment
- Extended range through two extensions (2 x 180mm)
- Maximum reach: 720mm
- VESA: MIS-D 75 x 75/100 x 100mm compatible
- Rotate 360°, tilt 110°, lateral 180°
- Weight capacity: 2kg-12kg (up to 24"/24"W)
- Three-dimensional movement
- Touch screen stable
- Comes with wallmount (see datasheet 53.032/53.033)