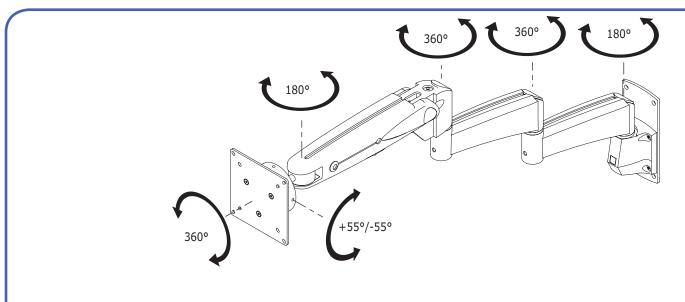

- Built-in SUSPA® gas-spring
- · Step less height adjustability of 455mm
- Integrated/concealed cable management
- Die-cast aluminium
- Independent depth adjustment
- Extended range through two extensions (2 x 180mm)
- Maximum reach: 720mm
- VESA: MIS-D 75 x 75/100 x 100mm compatible
- Rotate 360°, tilt 110°, lateral 180°
- Weight capacity: 2kg-12kg (up to 24"/24"W)
- Three-dimensional movement
- Touch screen stable
- Comes with wallmount (see datasheet 53.032/53.033)