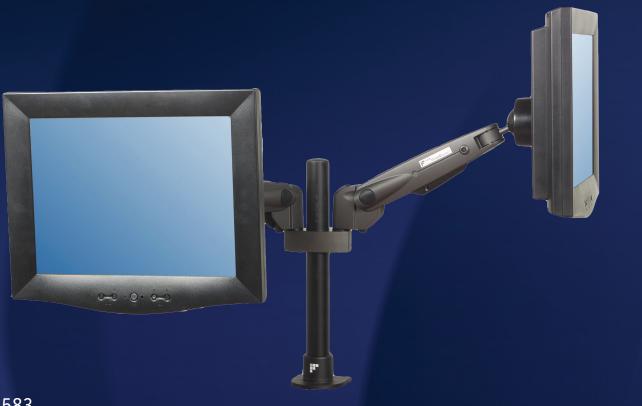

## ViewMaster M5 Monitor Arm 583

For face-to-face workspace environments the ViewMaster M5 Polemount Double Gas strut arm offers a proper solution. An efficacious configuration using no more space than absolutely necessary, yet retaining it's complete functionality. Can also be used by double monitor users who require many capabilities.

- Built-in SUSPA® gas-spring
- Step less height adjustability of 390mm
- Integrated/concealed cable management
- Pole mount model mounts two screens horizontal
- Ideal for face-to-face workspaces
- Height adjustable
- Die-cast aluminium
- VESA: MIS-D 75 x 75/100 x 100mm compatible
- Rotate 360°, tilt 110°, lateral 180°
- Height of pole: 350mm
- Weight capacity: 2kg-12kg (up to 24"/24"W)
- Maximum reach: 360mm
- Touch screen stable
- · Separate desk mount is required