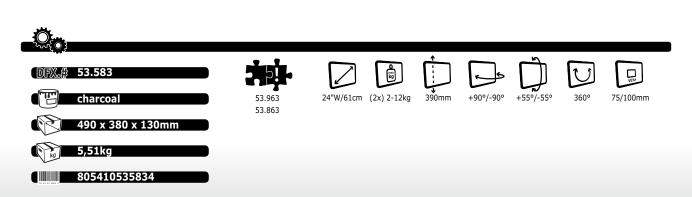

53.583

- Built-in SUSPA® gas-spring
- Step less height adjustability of 390mm
- Integrated/concealed cable management
- Pole mount model mounts two screens horizontal
- Ideal for face-to-face workspaces
- Height adjustable
- Die-cast aluminium
- VESA: MIS-D 75 x 75/100 x 100mm compatible
- Rotate 360°, tilt 110°, lateral 180°
- Height of pole: 350mm
- Weight capacity: 2kg-12kg (up to 24"/24"W)
- Maximum reach: 360mm
- Touch screen stable
- · Separate desk mount is required