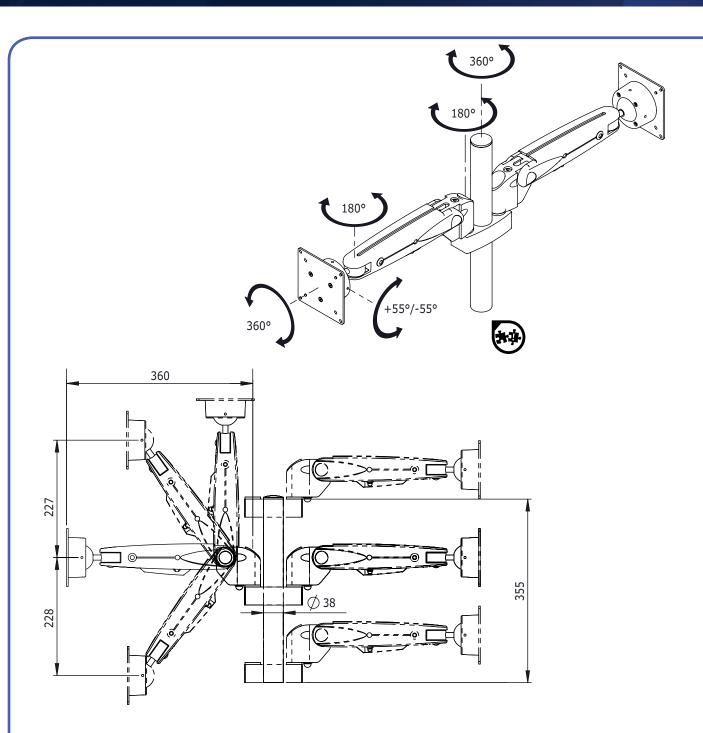

- Built-in SUSPA® gas-spring
- Step less height adjustability of 390mm
- Integrated/concealed cable management
- Pole mount model mounts two screens horizontal
- Ideal for face-to-face workspaces
- Height adjustable
- Die-cast aluminium
- VESA: MIS-D 75 x 75/100 x 100mm compatible
- Rotate 360°, tilt 110°, lateral 180°
- Height of pole: 350mm
- Weight capacity: 2kg-12kg (up to 24"/24"W)
- Maximum reach: 360mm
- Touch screen stable
- · Separate desk mount is required