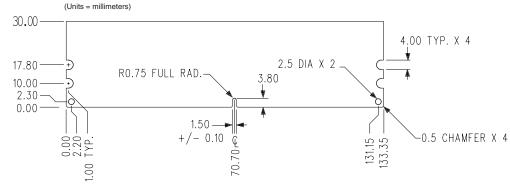

## DESCRIPTION:

ValueRAM's KVR667D2D4P5K2/4G is a kit of two 256M x 72-bit 2GB (2048MB) DDR2-667 CL5 SDRAM (Synchronous **DRAM**) "dual rank" Registered w/Parity memory modules. Total kit capacity is 4GB (4096MB). The components on each module include thirty-six 128M x 4-bit DDR2-667 SDRAM in FBGA packages. Each 240-pin DIMM uses gold contact fingers and requires +1.8V. The electrical and mechanical specifications are as follows: