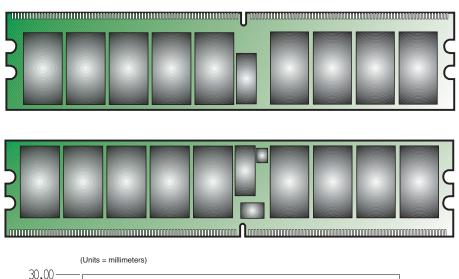

2.5ns (min.) / 8ns (max.)

57.5ns (min.)

105ns

45ns (min.) / 70,000ns (max.)

+1.8V (+/-.1V)

2.268 W (operating per module)

94 V - 0

Figure 1: KVR800D2D8P5K2/2G 240-Pin DIMM