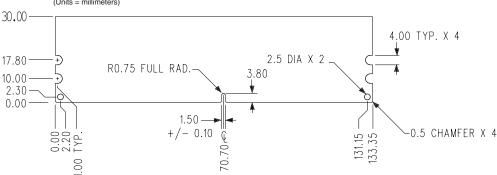

2.5ns (min.) / 8ns (max.)

57.5ns (min.)

105ns

45ns (min.) / 70,000ns (max.)

+1.8V (+/-.1V)

2.268 W (operating per module)

94 V - 0

Figure 1: KVR800D2D8P5K2/2G 240-Pin DIMM