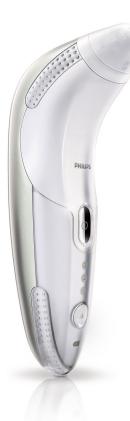

## Philips Skin rejuvenation

SC5000

# Skin rejuvenation

Skin rejuvenation

### **Rechargeable battery**

• With quick charge functionality

## Highlights

**Rechargeable battery** Philips Lumea has a rechargeable battery with a 'quick charge' functionality that allows you to easily charge the device completely in approximately 90 minutes. Philips Lumea cannot be used on mains power.