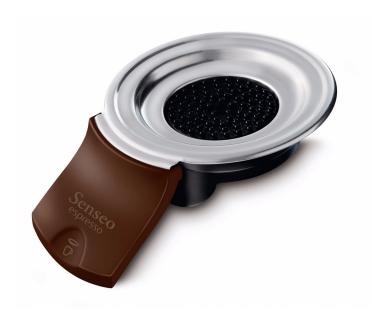

SENSEO® Espresso podholder

Standard

HD7001/00

### Espresso Coffee Podholder for SENSEO® Standard machines

More variety from SENSEO®: Enjoy a delicious small cup of high-quality strong and intense SENSEO® Espresso coffee - freshly brewed by your SENSEO® coffee machine.

#### Coffee your way

- The SENSEO® Espresso podholder and the SENSEO® Espresso coffee pods.
- Specially developed by Philips and Douwe Egberts
- To deliver a short and strong high quality coffee with a fine crema layer

#### **Ultimate convenience**

• Improved pod holder design for easier coffee pod placement