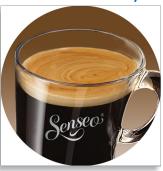

#### Sensational coffee

- Delicious coffee foam layer for your special coffee moment
- Unique brewing system for optimal taste

#### Delicious coffee foam layer

The fine Douwe Egberts SENSEO® coffee selection and the unique SENSEO® brewing system make sure that your perfect cup of coffee always comes with a rich and delicious coffee foam layer - proof of premium taste and quality.