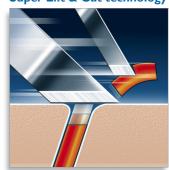

## **Comfortably close**

• Super Lift & Cut shaving technology with dual blade system

## Super Lift & Cut technology

Highlights

Dual blade system of your Philips shaver: first blade lifts, second blade cuts for a comfortable close shave.