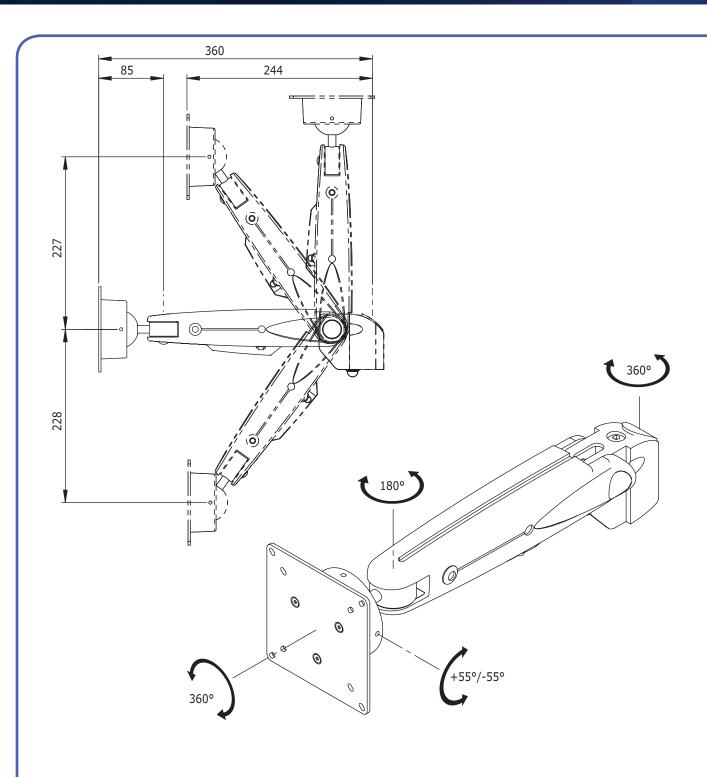

- Built-in SUSPA® gas-spring
- Step less height adjustability of 455mm
- Integrated/concealed cable management
- Die-cast aluminium

53.012

- VESA: MIS-D 75 x 75/100 x 100mm compatible
- Rotate 360°, tilt 110°, lateral 180°
- Weight capacity: 2kg-12kg (up to 24"/24"W)
- Maximum reach: 360mm
- Three-dimensional movement
- Touch screen stable
- To be mounted on several ViewMaster Modular components