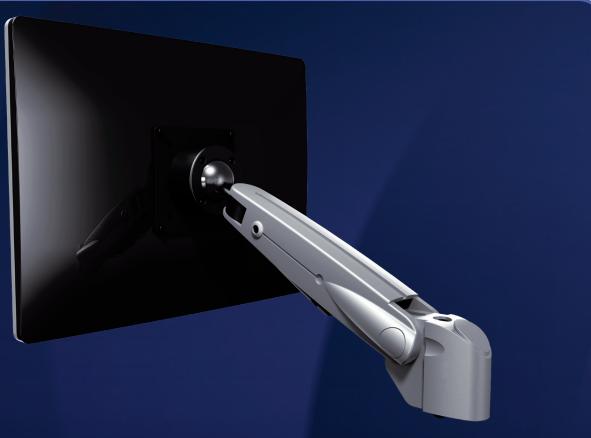

## ViewMaster M5 Monitor Arm 012

The arms are made of strong, die-cast aluminium and are built to last a life time. The main body contains a small swiveling arm holding the ball joint attachment which renders complete 3-dimensional movebility to the VESA MIS-D (75/100mm) mount.

- Built-in SUSPA® gas-spring
- Step less height adjustability of 455mm
- Integrated/concealed cable management
- Die-cast aluminium

53.012

- VESA: MIS-D 75 x 75/100 x 100mm compatible
- Rotate 360°, tilt 110°, lateral 180°
- Weight capacity: 2kg-12kg (up to 24"/24"W)
- Maximum reach: 360mm
- Three-dimensional movement
- Touch screen stable
- To be mounted on several ViewMaster Modular components