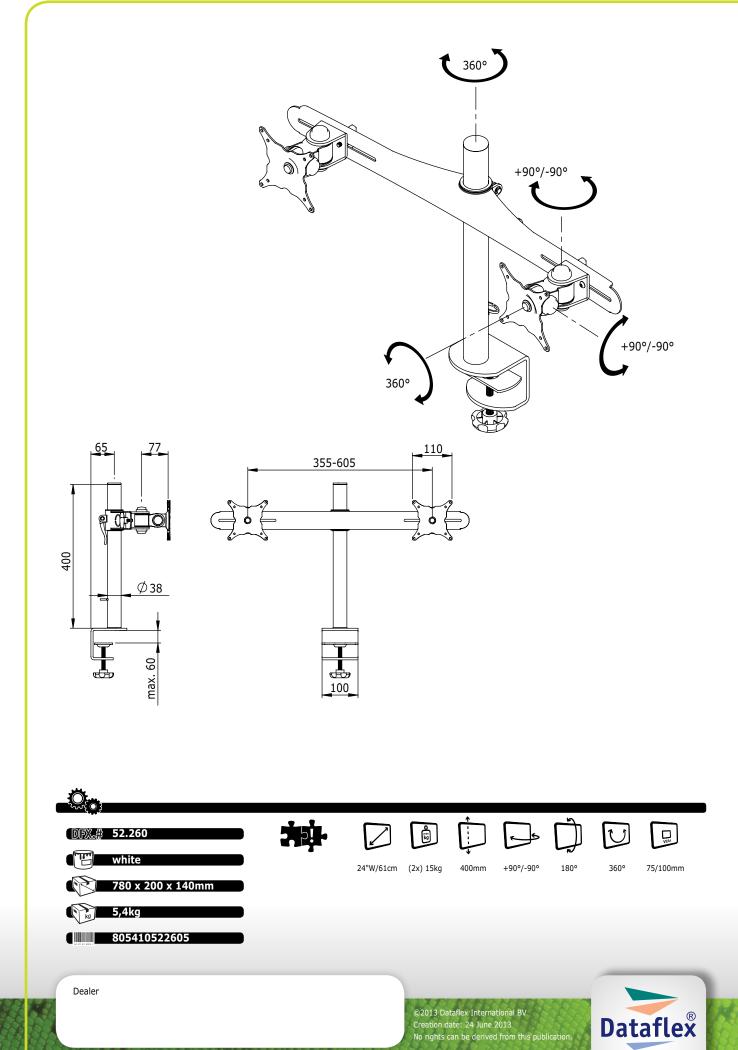

## 52.260 ViewMate Ecoline Monitor Arm 260

This version combines strength, practicality and usability in one package. Allowing users to adjust the height of their dual monitor setup with the greatest of ease, due to the 'Quick Adjust' lever. With integrated cable management at the back of the wing as well as on the pole, this product offers a practical and user friendly way to achieve a good and affordable dual monitor set-up.

- Mounts two (wide)screens horizontally up to 24"
- Height adjustable
- VESA: MIS-D 75 x 75/100 x 100mm compatible
- Rotate 360°, tilt 180°, lateral +90°/-90°
- Max. weight capacity of 15kg/monitor
- Post height 400mm
- Post diameter 38mm
- Quick lock/release post bracket
- With integrated desk clamp
- Max. clamp capacity 60mm