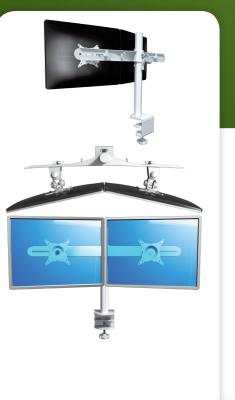

## 52.260 ViewMate Ecoline Monitor Arm 260

This version combines strength, practicality and usability in one package. Allowing users to adjust the height of their dual monitor setup with the greatest of ease, due to the 'Quick Adjust' lever. With integrated cable management at the back of the wing as well as on the pole, this product offers a practical and user friendly way to achieve a good and affordable dual monitor set-up.

- Mounts two (wide)screens horizontally up to 24"
- Height adjustable
- VESA: MIS-D 75 x 75/100 x 100mm compatible
- Rotate 360°, tilt 180°, lateral +90°/-90°
- Max. weight capacity of 15kg/monitor
- Post height 400mm
- Post diameter 38mm
- Quick lock/release post bracket
- With integrated desk clamp
- Max. clamp capacity 60mm