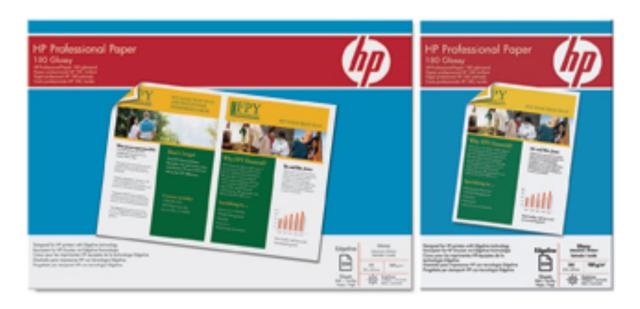

## HP Edgeline Professional Paper

HP Edgeline Professional Paper produces commercial-quality brochures and fliers with brilliant images. Get rich, crisp photos and graphics and a smooth, glossy finish. This paper is optimised for HP Color MFPs with Edgeline Technology.

Perfect for individuals who want to produce commercial-quality brochures and fliers in-house.

Conveniently print commercial-quality materials on HP Color MFPs with Edgeline Technology.

Maximise impact by using paper optimised for image-rich presentation materials.

Get the best results – this paper is ideal for HP Color MFPs with Edgeline Technology.

Get commercial print quality in-house – this paper has a smooth, glossy coating.

Make business collateral stand out by using the heaviest glossy paper for Edgeline Technology.

HP's best paper for high-colour graphics and photos on HP Color MFPs with Edgeline Technology.